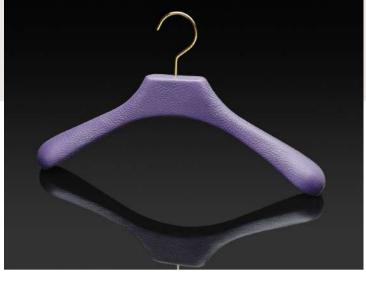

## The Shapes

beech wood

**CINTRE VESTE**40 cm, shoulders of 5 cm

Available in 38 cm, shoulders 4,5 cm (Junior)

**SHIRT OR DRESS HANGERS** 40 cm, shoulders of 2,5 cm

**SKIRT HANGERS** 36 cm, thickness 1,5 cm

#### ÉLÉGANCE

The different models of wooden hangers beech, from managed forests ecological and recyclable, have been studied to be very resistant over time and are intended to preserve all types of clothing for men and women: Coats, Jackets, Shirts, Pants and skirts. Raw wood hanger finish, natural varnish, tinted or lacquered varnish among our standard colors or matching your color.