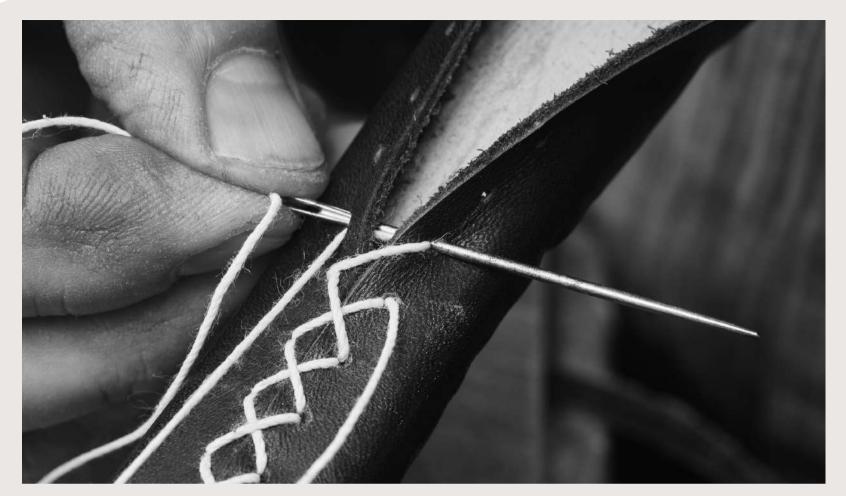

This excellence is also embodied in the meticulous choice of **first-rate materials and in the meticulous art of leather sheathing made by hand.** These details, guarantees of quality exceptional, help to elevate each hanger to the rank of functional work of art.

#### **IMPÉRIALE**

Sheating Leather of beech wood hangers joining 3 pieces stitched together trunk maker. We appreciate the possibilities of unique bi-material combinations that they offer. The design is studied at times for a high decorative appearance range only for maintenance and optimal wardrobe protection.

#### **Leather Hangers**

Beech wood sheated leather hangers 2 pieces of jointed leather with saddle stitching decorative. The purity of the lines of this collection testifies to a meticulously thought-out aesthetic, offering a visual and tactile experience of more pleasant. Each form was studied with precision, not only for aesthetic pleasure, but also to ensure maintenance optimal and flawless protection of clothes hanging on it.