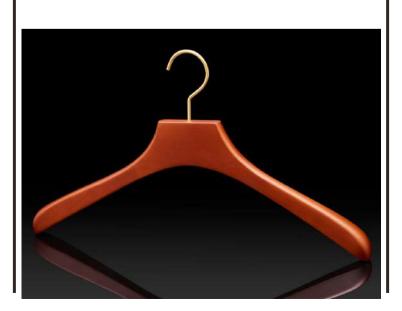

# The HANGER Core business

The very essence of excellence is revealed in design hangers signed Authentiques Paris, where design is expressed through curves that are both soft and ergonomic. Fruit of accomplished expertise, these creations reveal shapes optimal, offering impeccable protection and support for men's wardrobes and a delicate adaptation to those of the ladies.

This excellence is also embodied in the meticulous choice of **first-rate materials and in the meticulous art of leather sheathing made by hand.** These details, guarantees of quality exceptional, help to elevate each hanger to the rank of functional work of art.

## The Shapes

beech wood

**CINTRE VESTE**40 cm, shoulders of 5 cm

Available in 38 cm, shoulders 4,5 cm (Junior)

**SHIRT OR DRESS HANGERS** 40 cm, shoulders of 2,5 cm

**SKIRT HANGERS** 36 cm, thickness 1,5 cm