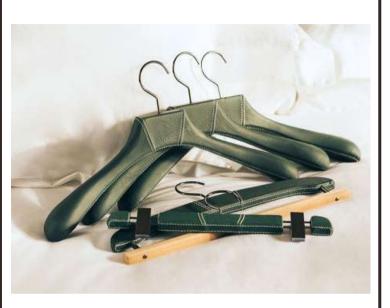

**TROUSER HANGERS**41 cm, thickness 1,5 cm

Flocked crossbars or clips

## The Shapes

beech wood

**CINTRE VESTE**40 cm, shoulders of 5 cm

Available in 38 cm, shoulders 4,5 cm (Junior)

**SHIRT OR DRESS HANGERS** 40 cm, shoulders of 2,5 cm

**SKIRT HANGERS** 36 cm, thickness 1,5 cm

### Les Options

The following various options offer solutions suitable for a varied range of clothing, guaranteeing both efficient **organization** and maintenance of **tissue integrity.** 

Notches and flocking: Specially designed for