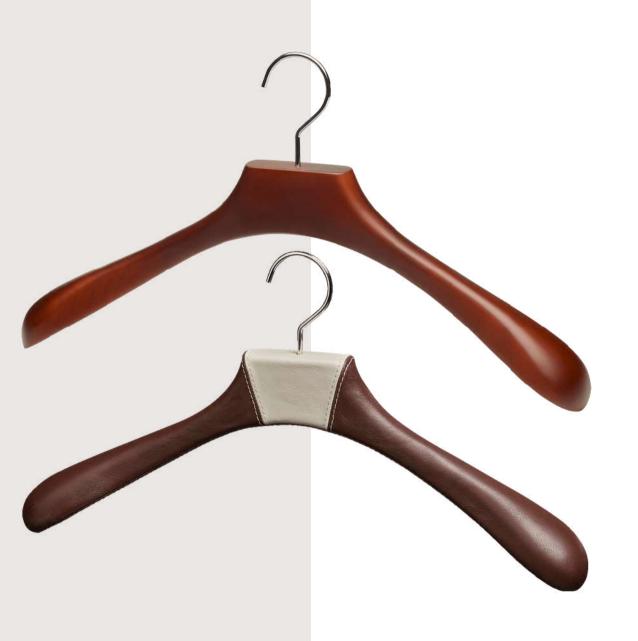

## The Shapes

beech wood

**CINTRE VESTE**40 cm, shoulders of 5 cm

Available in 38 cm, shoulders 4,5 cm (Junior)

**SHIRT OR DRESS HANGERS** 40 cm, shoulders of 2,5 cm

**SKIRT HANGERS** 36 cm, thickness 1,5 cm

#### ÉLÉGANCE

The different models of wooden hangers beech, from managed forests ecological and recyclable, have been studied to be very resistant over time and are intended to preserve all types of clothing for men and women: Coats, Jackets, Shirts, Pants and skirts. Raw wood hanger finish, natural varnish, tinted or lacquered varnish among our standard colors or matching your color.