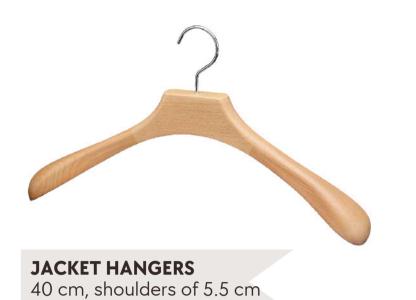

## The Shapes

beech wood

**CINTRE VESTE**40 cm, shoulders of 5 cm

Available in 38 cm, shoulders 4,5 cm (Junior)

**SHIRT OR DRESS HANGERS** 40 cm, shoulders of 2,5 cm

**SKIRT HANGERS** 36 cm, thickness 1,5 cm