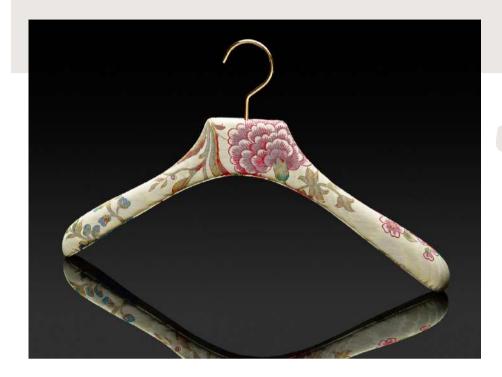

#### **Fabric Hangers**

In collaboration with Maison Charles
Burger, supplier of fabrics for greats of
this world since 1860, Authentiques Paris
has designed beautiful royal hangers for
clothes delicates: fine lingerie, blouses or
Jackets. These luxury hangers are
wrapped in quality foam and covered in
pattern-inspired fabrics originals of
French history.

#### **TISSUES**

In collaboration with Charles Burger, supplier of fabrics for the greats of this world since 1860, Authentiques Paris has designed hangers in velvet and royal fabrics for delicate clothes: hanger for fine lingerie, shirt hangers, jacket hangers, skirt hangers. These hangers are wrapped in quality foam and covered with fabrics inspired by original motifs from French history. An alliance of exceptional know-how unique in the world, offering distinguished and refined touch to "French" style dressing rooms. Canvas of jouy, plain or patterned velvet, patterned moire, floral poplin, percale iced, barry reps.