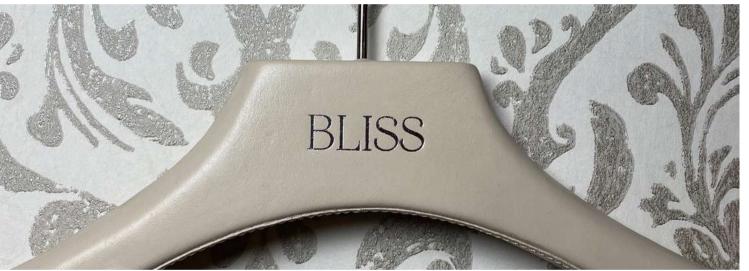

HOOKS Choice of 8 hook colors

**OPTIONS** Trouser bar for suit hanger, bar with clips for hanger

tailored, notches on the shoulders, non-slip velvet flocking on the

shoulder.

MARKING Hand embroidery, laser engraving, screen printing, Hot printing

...depending on your project and your desires, add your initials or

your logo

All our items are signed Authentiques Paris

#### **PROFESSIONALS**

To improve its brand image, the workshop offers the marking of hangers, with marking techniques depending on the materials chosen suitable for affixing so, **Logo or Name.** 

#### **INDIVIDUALS**

In addition to the different customization options, add a sentimental touch by adding your Initials, your Last Name or a personal dedication to make it an heirloom. Looking for a special and lasting gift? Think about the customization of high-end hangers for an occasion special (wedding, birthday, housewarming, etc.)