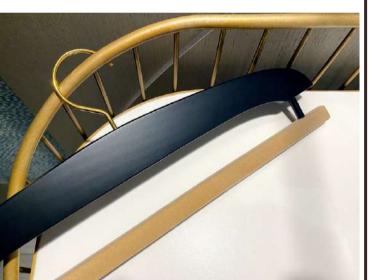

#### **IMPÉRIALE**

Sheating Leather of beech wood hangers joining 3 pieces stitched together trunk maker. We appreciate the possibilities of unique bi-material combinations that they offer. The design is studied at times for a high decorative appearance range only for maintenance and optimal wardrobe protection.

#### **Leather Hangers**

Beech wood sheated leather hangers 2 pieces of jointed leather with saddle stitching decorative. The purity of the lines of this collection testifies to a meticulously thought-out aesthetic, offering a visual and tactile experience of more pleasant. Each form was studied with precision, not only for aesthetic pleasure, but also to ensure maintenance optimal and flawless protection of clothes hanging on it.

#### **Leather Hangers**

Beech wood hangers, sheated with 3 pieces of leather assembled into superposition, embellished with decorative saddle stitching. In finishing leather, it is a wise choice for touch of sophistication without compromise the budget.