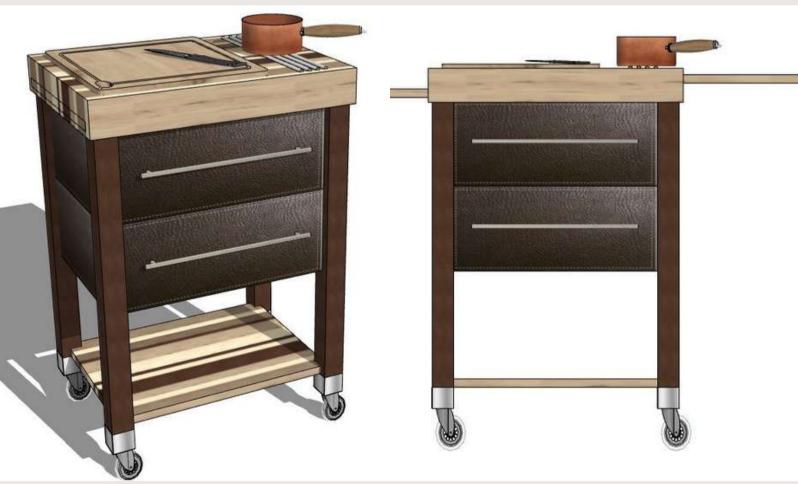

#### SERVING TABLE

Rolling and folding serving table, made of wood ash, oak, walnut, wengue, cherry and drawers covered in stain-resistant and anti-UV bull leather, with its wooden cutting board checkerboard.

#### **CUSTOMER**

French gastronomic restaurant
La Patte Noire within a castle in Cholet