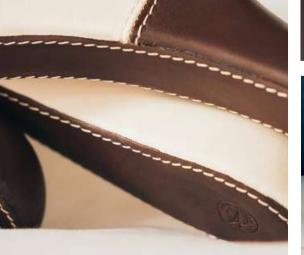

#### **IMPÉRIALE**

Sheating Leather of beech wood hangers joining 3 pieces stitched together trunk maker. We appreciate the possibilities of unique bi-material combinations that they offer. The design is studied at times for a high decorative appearance range only for maintenance and optimal wardrobe protection.

#### **Leather Hangers**

Beech wood sheated leather hangers 2 pieces of jointed leather with saddle stitching decorative. The purity of the lines of this collection testifies to a meticulously thought-out aesthetic, offering a visual and tactile experience of more pleasant. Each form was studied with precision, not only for aesthetic pleasure, but also to ensure maintenance optimal and flawless protection of clothes hanging on it.

#### **Leather Hangers**

Beech wood hangers, sheated with 3 pieces of leather assembled into superposition, embellished with decorative saddle stitching. In finishing leather, it is a wise choice for touch of sophistication without compromise the budget.