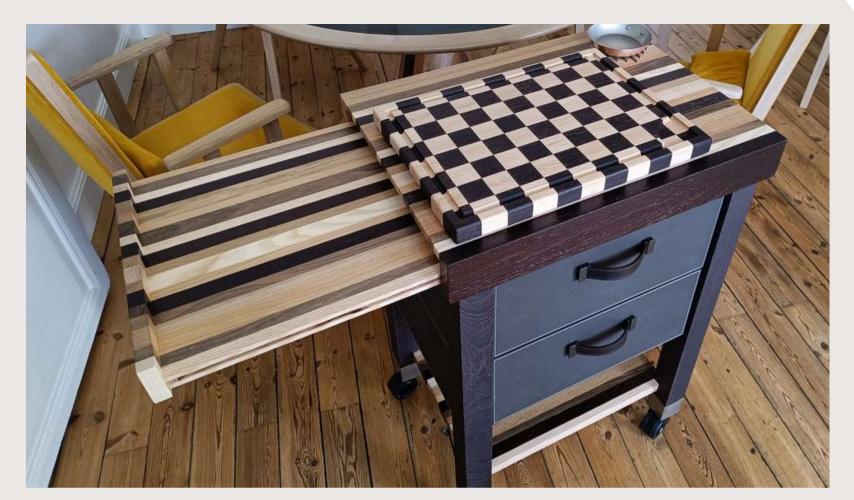

#### SERVING TABLE

Rolling and folding serving table, made of wood ash, oak, walnut, wengue, cherry and drawers covered in stain-resistant and anti-UV bull leather, with its wooden cutting board checkerboard.

#### **CUSTOMER**

French gastronomic restaurant
La Patte Noire within a castle in Cholet