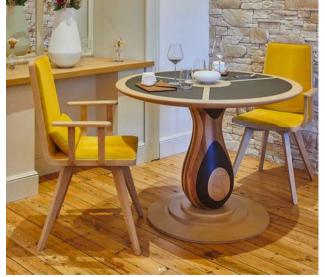

#### SERVING TABLE

Rolling and folding serving table, made of wood ash, oak, walnut, wengue, cherry and drawers covered in stain-resistant and anti-UV bull leather, with its wooden cutting board checkerboard.

#### **CUSTOMER**

French gastronomic restaurant
La Patte Noire within a castle in Cholet