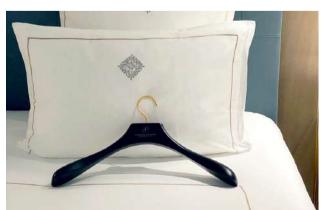

# The HANGER Core business

The very essence of excellence is revealed in design hangers signed Authentiques Paris, where design is expressed through curves that are both soft and ergonomic. Fruit of accomplished expertise, these creations reveal shapes optimal, offering impeccable protection and support for men's wardrobes and a delicate adaptation to those of the ladies.

This excellence is also embodied in the meticulous choice of **first-rate materials and in the meticulous art of leather sheathing made by hand.** These details, guarantees of quality exceptional, help to elevate each hanger to the rank of functional work of art.

Add to this the variety of customization options offered, making it possible to raise this accessory to the status a decorative element in its own right. A homage to the wardrobe elegant "French style".