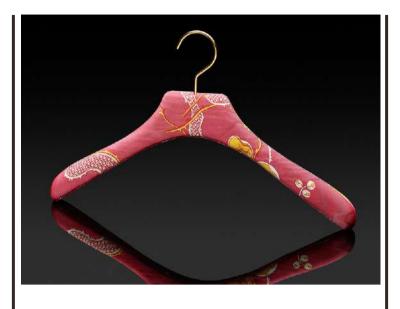

#### **Fabric Hangers**

In collaboration with Maison Charles
Burger, supplier of fabrics for greats of
this world since 1860, Authentiques Paris
has designed beautiful royal hangers for
clothes delicates: fine lingerie, blouses or
Jackets. These luxury hangers are
wrapped in quality foam and covered in
pattern-inspired fabrics originals of
French history.

#### **TISSUES**

In collaboration with Charles Burger, supplier of fabrics for the greats of this world since 1860, Authentiques Paris has designed hangers in velvet and royal fabrics for delicate clothes: hanger for fine lingerie, shirt hangers, jacket hangers, skirt hangers. These hangers are wrapped in quality foam and covered with fabrics inspired by original motifs from French history. An alliance of exceptional know-how unique in the world, offering distinguished and refined touch to "French" style dressing rooms. Canvas of jouy, plain or patterned velvet, patterned moire, floral poplin, percale iced, barry reps.