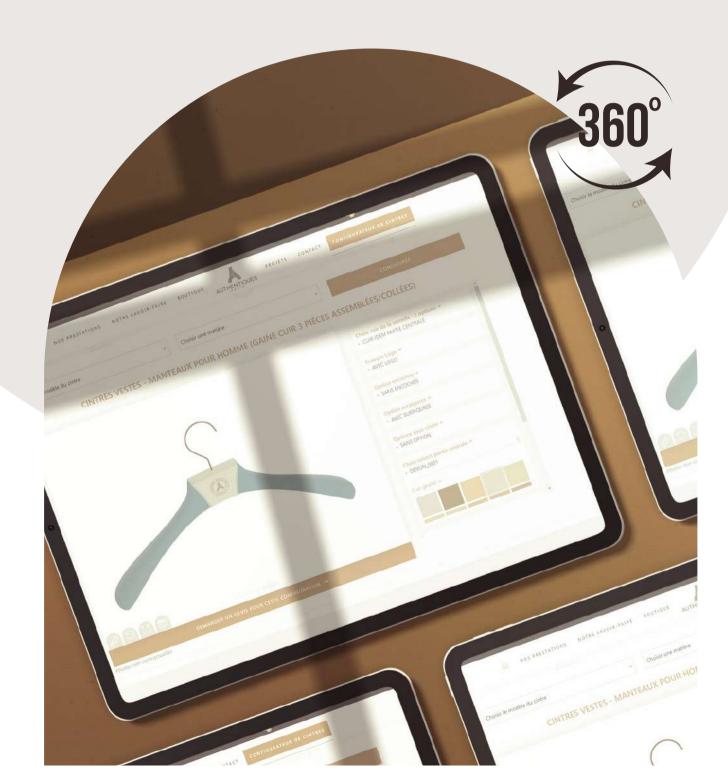

# The CONFIGURATOR

online

A unique tool in the world

Specially designed for its customers and accessible free of charge in line on **authentiques-paris.com**, the hanger configurator offers the possibility of virtually visualizing the hanger which will **harmonize with the perfection with your interior decor**, or that of your client.

Through an intuitive user interface, whether you are an architect indoor or private, treat yourself to the pleasure of selecting the shape, material and color to design an exceptional hanger elegance.

Once your personalized model and the desired quantity confirmed, a simple click separates you from sending your quote request (with a minimum order of 10 pieces).

Our dedicated team will work to send you an estimate detailed, and once your approval is obtained, we will make with love and care, your tailor-made hangers in our workshop.