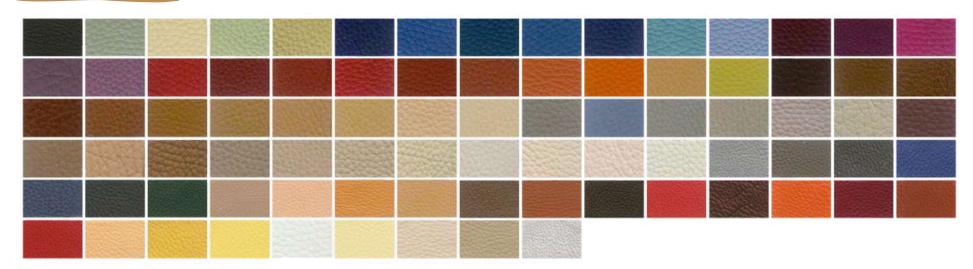

COLORS A palette of more than 70 shades to match as closely as possible

your hangers to your decoration

MATERIALS Beech wood,

Leathers of 1ers choice (Grained, Smooth, Velvet, Nubuck...),

**Designer fabrics** 

# Les MATIÈRES Cuirs

#### **GRAINED LEATHER**

The leathers in this collection for your leather hangers come from cattle from Europe, corrected flower, pigmented, grained, supple, mineral tanning. The Grained leather will provide relief and nuance to your leather hanger. Outsideof its aesthetic advantages, it is particularly resistant to scratches, blows from rings or other snags that you could inadvertently make him suffer.

#### **SMOOTH LEATHER**

The collection of these leathers for creating your leather hangers comes from European cattle, full grain, aniline finish, smooth, natural grain, tanning mineral. Opt for smooth leather to benefit from a natural and pure for your elegant leather hanger. We offer you a wide choice of colors that will allow you to match your hangers to your decor interior.

#### **NUBUCK LEATHER**

The nubuck leather collection for your leather hangers comes from European bulls, grained, mineral tanning. In soft or flashy colors, nubuck leather will be ideal for your lingerie and clothes with thin straps. In Indeed, you will appreciate the anti-slip aspect as much as the skin feel of peach of your leather hanger.