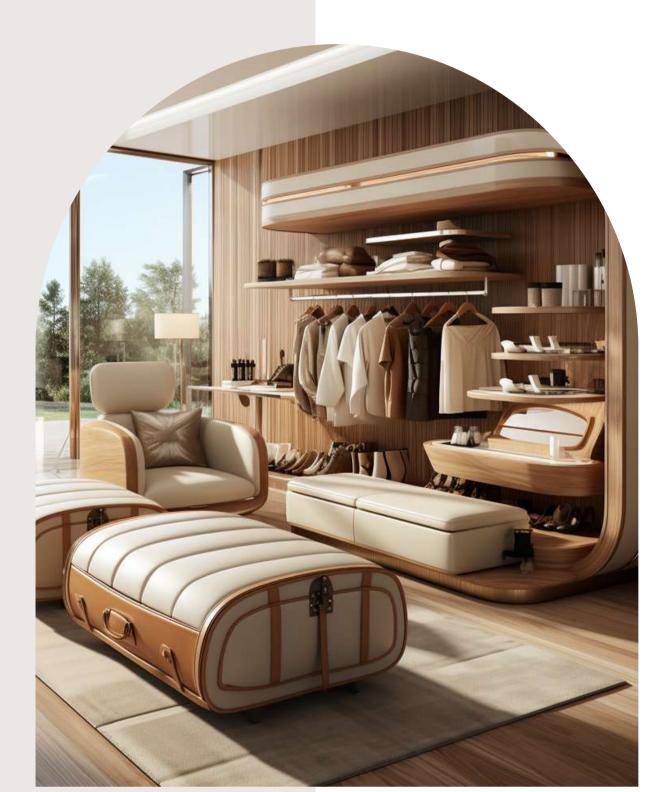

# The high end DRESSING ROOM

A wardrobe perfectly matched to your decoration down to the smallest detail!

Authentiques Paris meticulously designs the wardrobe ideal combining the art of leather sheathing and the nobility of wood, to bring a touch of elegance and unparalleled sophistication to your interior.

Our custom-made dressing rooms are manufactured exclusively in France, with materials of high quality.