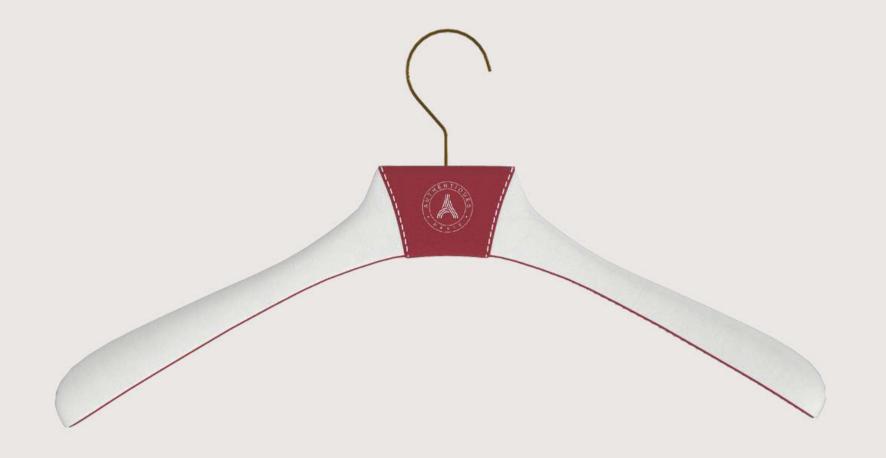

#### **IMPÉRIALE**

Sheating Leather of beech wood hangers joining 3 pieces stitched together trunk maker. We appreciate the possibilities of unique bi-material combinations that they offer. The design is studied at times for a high decorative appearance range only for maintenance and optimal wardrobe protection.

#### **Leather Hangers**

Beech wood sheated leather hangers 2 pieces of jointed leather with saddle stitching decorative. The purity of the lines of this collection testifies to a meticulously thought-out aesthetic, offering a visual and tactile experience of more pleasant. Each form was studied with precision, not only for aesthetic pleasure, but also to ensure maintenance optimal and flawless protection of clothes hanging on it.

#### **Leather Hangers**

Beech wood hangers, sheated with 3 pieces of leather assembled into superposition, embellished with decorative saddle stitching. In finishing leather, it is a wise choice for touch of sophistication without compromise the budget.