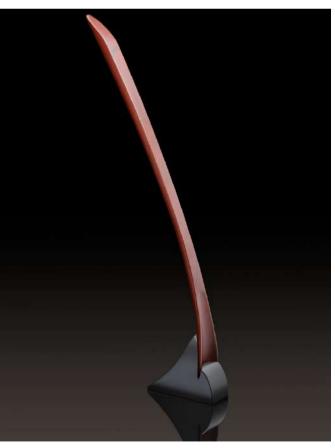

# The HANGER Core business

The very essence of excellence is revealed in design hangers signed Authentiques Paris, where design is expressed through curves that are both soft and ergonomic. Fruit of accomplished expertise, these creations reveal shapes optimal, offering impeccable protection and support for men's wardrobes and a delicate adaptation to those of the ladies.

This excellence is also embodied in the meticulous choice of **first-rate materials and in the meticulous art of leather sheathing made by hand.** These details, guarantees of quality exceptional, help to elevate each hanger to the rank of functional work of art.

Add to this the variety of customization options offered, making it possible to raise this accessory to the status a decorative element in its own right. A homage to the wardrobe elegant "French style".