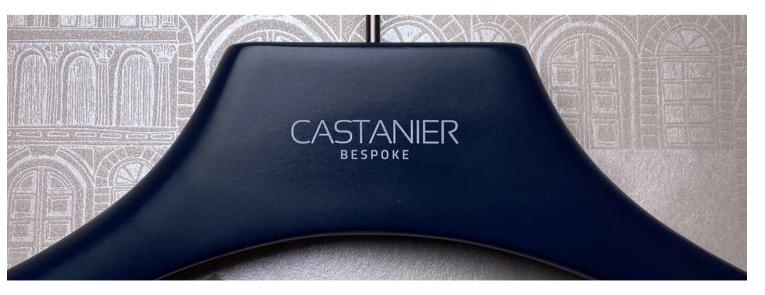

HOOKS Choice of 8 hook colors

**OPTIONS** Trouser bar for suit hanger, bar with clips for hanger

tailored, notches on the shoulders, non-slip velvet flocking on the

shoulder.

MARKING Hand embroidery, laser engraving, screen printing, Hot printing

...depending on your project and your desires, add your initials or

your logo

All our items are signed Authentiques Paris

#### **PROFESSIONALS**

To improve its brand image, the workshop offers the marking of hangers, with marking techniques depending on the materials chosen suitable for affixing so, **Logo or Name.** 

#### **INDIVIDUALS**

In addition to the different customization options, add a sentimental touch by adding your Initials, your Last Name or a personal dedication to make it an heirloom. Looking for a special and lasting gift? Think about the customization of high-end hangers for an occasion special (wedding, birthday, housewarming, etc.)