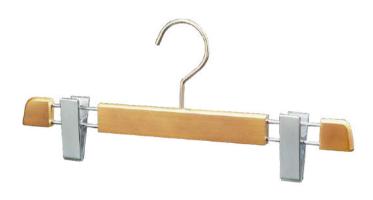

**TROUSER HANGERS**41 cm, thickness 1,5 cm

Flocked crossbars or clips

## The Shapes

beech wood

**CINTRE VESTE**40 cm, shoulders of 5 cm

Available in 38 cm, shoulders 4,5 cm (Junior)

**SHIRT OR DRESS HANGERS** 40 cm, shoulders of 2,5 cm

**SKIRT HANGERS** 36 cm, thickness 1,5 cm

#### Flocked crossbars:

non-slip bar (velvet flocked), perfect for matching sets, these hangers allow you to hang jackets and pants together, making it easier to coordinate outfits.

Velvet Flocked Bar

#### Crossbars with clips:

This option is designed to make it easier to coordinate outfits and maintaining complete sets.

Hooks: 8 colors to choose from