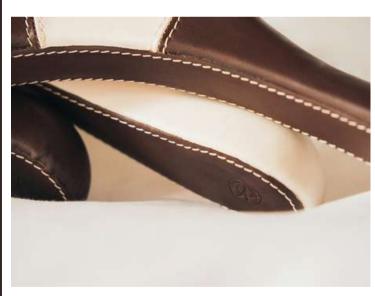

#### **IMPÉRIALE**

Sheating Leather of beech wood hangers joining 3 pieces stitched together trunk maker. We appreciate the possibilities of unique bi-material combinations that they offer. The design is studied at times for a high decorative appearance range only for maintenance and optimal wardrobe protection.

#### **Leather Hangers**

Beech wood sheated leather hangers 2 pieces of jointed leather with saddle stitching decorative. The purity of the lines of this collection testifies to a meticulously thought-out aesthetic, offering a visual and tactile experience of more pleasant. Each form was studied with precision, not only for aesthetic pleasure, but also to ensure maintenance optimal and flawless protection of clothes hanging on it.

#### **Leather Hangers**

Beech wood hangers, sheated with 3 pieces of leather assembled into superposition, embellished with decorative saddle stitching. In finishing leather, it is a wise choice for touch of sophistication without compromise the budget.