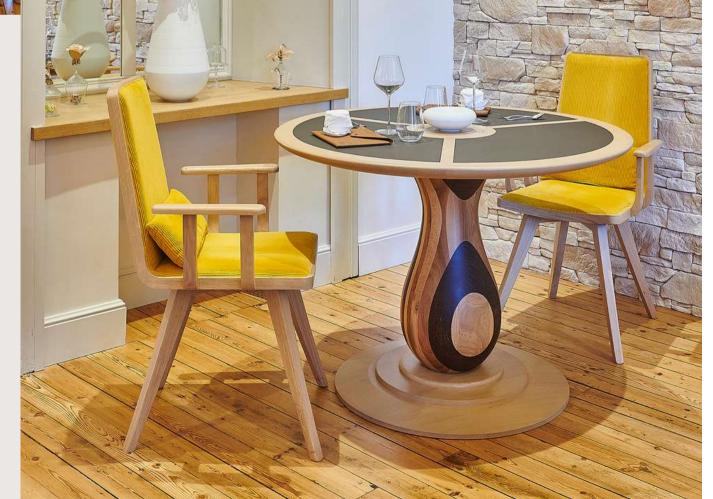

#### ROUND AND OVAL TABLES

in ash, oak, walnut, wengue, cherry wood. Covered wooden top in anti-stain and anti-UV taurillon leather

#### **CUSTOMER**

French gastronomic restaurant La Patte Noire within a castle in Cholet