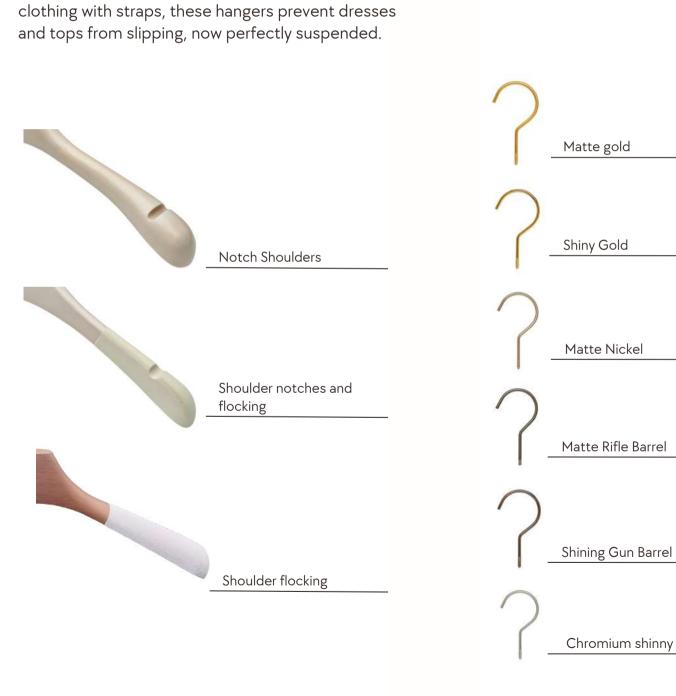

### Les Options

The following various options offer solutions suitable for a varied range of clothing, guaranteeing both efficient **organization** and maintenance of **tissue integrity.** 

Notches and flocking: Specially designed for

HOOKS Choice of 8 hook colors

**OPTIONS** Trouser bar for suit hanger, bar with clips for hanger

tailored, notches on the shoulders, non-slip velvet flocking on the

shoulder.

MARKING Hand embroidery, laser engraving, screen printing, Hot printing