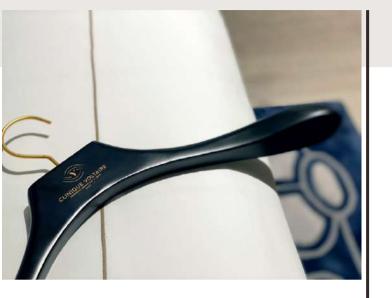

#### **IMPÉRIALE**

Sheating Leather of beech wood hangers joining 3 pieces stitched together trunk maker. We appreciate the possibilities of unique bi-material combinations that they offer. The design is studied at times for a high decorative appearance range only for maintenance and optimal wardrobe protection.

#### **Leather Hangers**

Beech wood sheated leather hangers 2 pieces of jointed leather with saddle stitching decorative. The purity of the lines of this collection testifies to a meticulously thought-out aesthetic, offering a visual and tactile experience of more pleasant. Each form was studied with precision, not only for aesthetic pleasure, but also to ensure maintenance optimal and flawless protection of clothes hanging on it.

#### **Leather Hangers**

Beech wood hangers, sheated with 3 pieces of leather assembled into superposition, embellished with decorative saddle stitching. In finishing leather, it is a wise choice for touch of sophistication without compromise the budget.