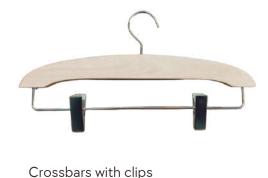

#### Crossbars with clips:

This option is designed to make it easier to coordinate outfits and maintaining complete sets.

Hooks: 8 colors to choose from