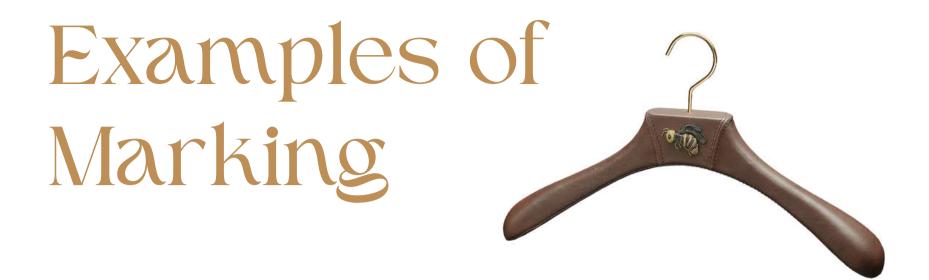

HOOKS Choice of 8 hook colors

**OPTIONS** Trouser bar for suit hanger, bar with clips for hanger

tailored, notches on the shoulders, non-slip velvet flocking on the

shoulder.

MARKING Hand embroidery, laser engraving, screen printing, Hot printing

...depending on your project and your desires, add your initials or

your logo

All our items are signed Authentiques Paris

#### **PROFESSIONALS**

To improve its brand image, the workshop offers the marking of hangers, with marking techniques depending on the materials chosen suitable for affixing so, **Logo or Name.** 

#### **INDIVIDUALS**

In addition to the different customization options, add a sentimental touch by adding your Initials, your Last Name or a personal dedication to make it an heirloom. Looking for a special and lasting gift? Think about the customization of high-end hangers for an occasion special (wedding, birthday, housewarming, etc.)