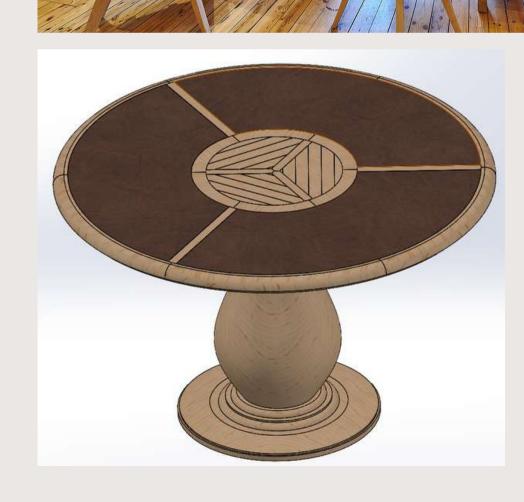

#### ROUND AND OVAL TABLES

in ash, oak, walnut, wengue, cherry wood. Covered wooden top in anti-stain and anti-UV taurillon leather

#### **CUSTOMER**

French gastronomic restaurant La Patte Noire within a castle in Cholet