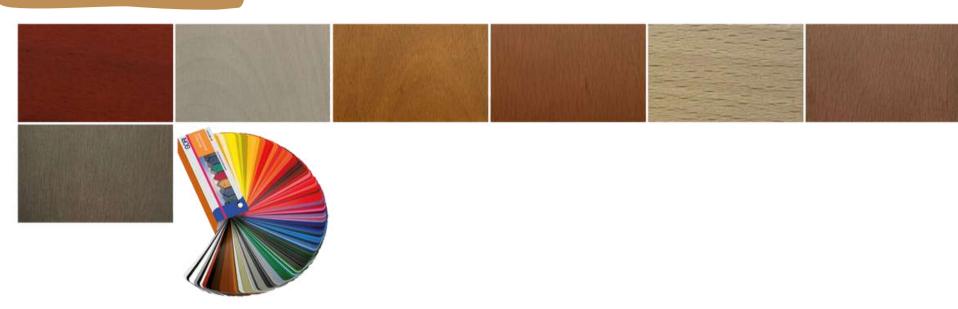

# The MATERIALS Wood and Fabrics

#### **WOODS**

All our wooden hangers are made of Beech from French managed forests or European, under FSC or PEFC standards. Here we offer you a non-exhaustive range of colors of the most common shades, but in as a luxury wooden hanger manufacturer, we can totally reproduce all existing colors or in harmony with your decoration interior. For the lacquer, we can apply all existing RAL colors to this day in Matte or Satin finish.

#### Standard nuances Wood

#### **Design nuances Wood**