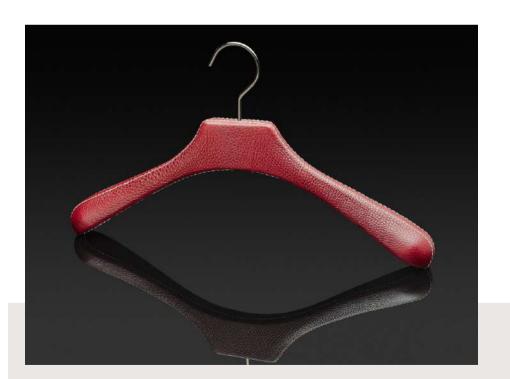

#### **IMPÉRIALE**

Sheating Leather of beech wood hangers joining 3 pieces stitched together trunk maker. We appreciate the possibilities of unique bi-material combinations that they offer. The design is studied at times for a high decorative appearance range only for maintenance and optimal wardrobe protection.

#### **Leather Hangers**

Beech wood sheated leather hangers 2 pieces of jointed leather with saddle stitching decorative. The purity of the lines of this collection testifies to a meticulously thought-out aesthetic, offering a visual and tactile experience of more pleasant. Each form was studied with precision, not only for aesthetic pleasure, but also to ensure maintenance optimal and flawless protection of clothes hanging on it.

#### **Leather Hangers**

Beech wood hangers, sheated with 3 pieces of leather assembled into superposition, embellished with decorative saddle stitching. In finishing leather, it is a wise choice for touch of sophistication without compromise the budget.