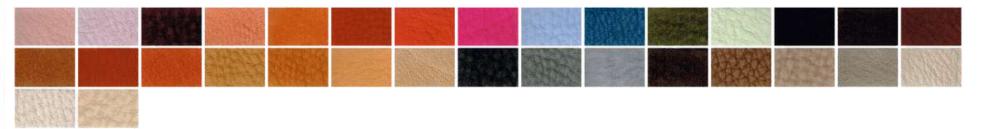

# Les MATIÈRES Cuirs

#### **GRAINED LEATHER**

The leathers in this collection for your leather hangers come from cattle from Europe, corrected flower, pigmented, grained, supple, mineral tanning. The Grained leather will provide relief and nuance to your leather hanger. Outsideof its aesthetic advantages, it is particularly resistant to scratches, blows from rings or other snags that you could inadvertently make him suffer.

#### **SMOOTH LEATHER**

The collection of these leathers for creating your leather hangers comes from European cattle, full grain, aniline finish, smooth, natural grain, tanning mineral. Opt for smooth leather to benefit from a natural and pure for your elegant leather hanger. We offer you a wide choice of colors that will allow you to match your hangers to your decor interior.

#### **NUBUCK LEATHER**

The nubuck leather collection for your leather hangers comes from European bulls, grained, mineral tanning. In soft or flashy colors, nubuck leather will be ideal for your lingerie and clothes with thin straps. In Indeed, you will appreciate the anti-slip aspect as much as the skin feel of peach of your leather hanger.

#### Grained leather

#### Smooth leather

#### Nubuck leather