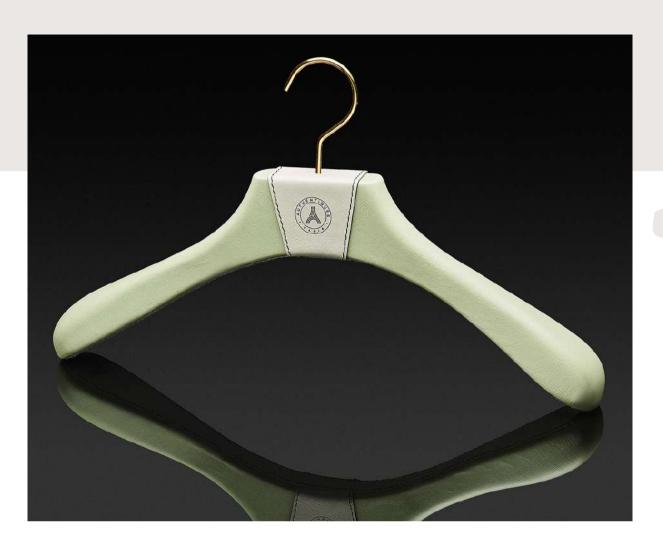

# The HANGER Core business

The very essence of excellence is revealed in design hangers signed Authentiques Paris, where design is expressed through curves that are both soft and ergonomic. Fruit of accomplished expertise, these creations reveal shapes optimal, offering impeccable protection and support for men's wardrobes and a delicate adaptation to those of the ladies.

This excellence is also embodied in the meticulous choice of **first-rate materials and in the meticulous art of leather sheathing made by hand.** These details, guarantees of quality exceptional, help to elevate each hanger to the rank of functional work of art.

#### ÉLÉGANCE

The different models of wooden hangers beech, from managed forests ecological and recyclable, have been studied to be very resistant over time and are intended to preserve all types of clothing for men and women: Coats, Jackets, Shirts, Pants and skirts. Raw wood hanger finish, natural varnish, tinted or lacquered varnish among our standard colors or matching your color.