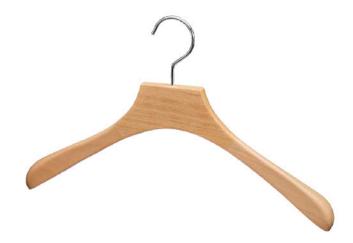

# The HANGER Core business

The very essence of excellence is revealed in design hangers signed Authentiques Paris, where design is expressed through curves that are both soft and ergonomic. Fruit of accomplished expertise, these creations reveal shapes optimal, offering impeccable protection and support for men's wardrobes and a delicate adaptation to those of the ladies.

## The Shapes

beech wood

**CINTRE VESTE**40 cm, shoulders of 5 cm

Available in 38 cm, shoulders 4,5 cm (Junior)

**SHIRT OR DRESS HANGERS** 40 cm, shoulders of 2,5 cm

**SKIRT HANGERS** 36 cm, thickness 1,5 cm