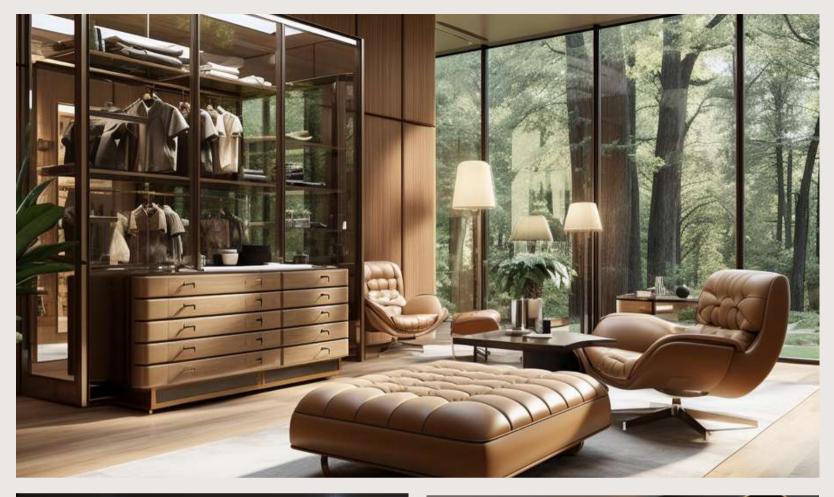

# The high end DRESSING ROOM

A wardrobe perfectly matched to your decoration down to the smallest detail!

Authentiques Paris meticulously designs the wardrobe ideal combining the art of leather sheathing and the nobility of wood, to bring a touch of elegance and unparalleled sophistication to your interior.

Our custom-made dressing rooms are manufactured exclusively in France, with materials of high quality.