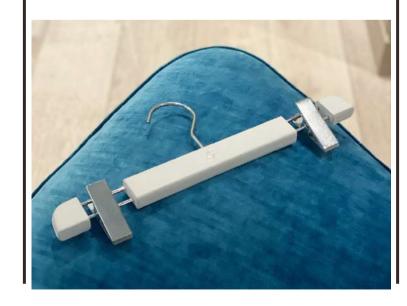

**TROUSER HANGERS**41 cm, thickness 1,5 cm

Flocked crossbars or clips

### Les Options

The following various options offer solutions suitable for a varied range of clothing, guaranteeing both efficient **organization** and maintenance of **tissue integrity.** 

Notches and flocking: Specially designed for