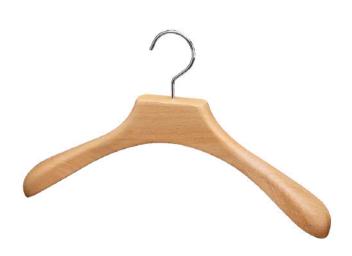

# The HANGER Core business

The very essence of excellence is revealed in design hangers signed Authentiques Paris, where design is expressed through curves that are both soft and ergonomic. Fruit of accomplished expertise, these creations reveal shapes optimal, offering impeccable protection and support for men's wardrobes and a delicate adaptation to those of the ladies.

## The Shapes

beech wood

**CINTRE VESTE**40 cm, shoulders of 5 cm

Available in 38 cm, shoulders 4,5 cm (Junior)

**SHIRT OR DRESS HANGERS** 40 cm, shoulders of 2,5 cm

**SKIRT HANGERS** 36 cm, thickness 1,5 cm