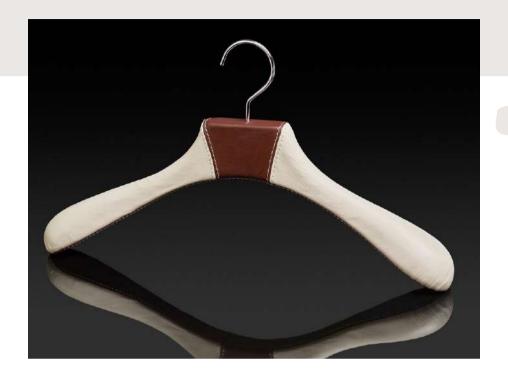

# The HANGER Core business

The very essence of excellence is revealed in design hangers signed Authentiques Paris, where design is expressed through curves that are both soft and ergonomic. Fruit of accomplished expertise, these creations reveal shapes optimal, offering impeccable protection and support for men's wardrobes and a delicate adaptation to those of the ladies.

This excellence is also embodied in the meticulous choice of **first-rate materials and in the meticulous art of leather sheathing made by hand.** These details, guarantees of quality exceptional, help to elevate each hanger to the rank of functional work of art.

Add to this the variety of customization options offered, making it possible to raise this accessory to the status a decorative element in its own right. A homage to the wardrobe elegant "French style".