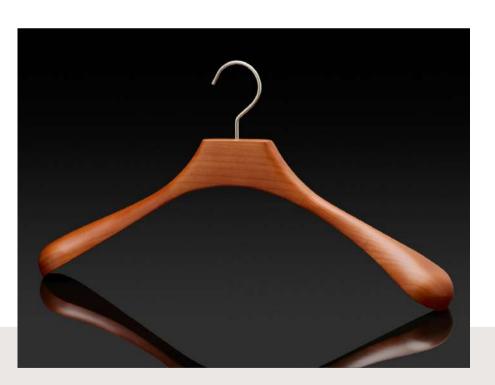

# The HANGER Core business

The very essence of excellence is revealed in design hangers signed Authentiques Paris, where design is expressed through curves that are both soft and ergonomic. Fruit of accomplished expertise, these creations reveal shapes optimal, offering impeccable protection and support for men's wardrobes and a delicate adaptation to those of the ladies.

This excellence is also embodied in the meticulous choice of **first-rate materials and in the meticulous art of leather sheathing made by hand.** These details, guarantees of quality exceptional, help to elevate each hanger to the rank of functional work of art.

## The Shapes

beech wood

**CINTRE VESTE**40 cm, shoulders of 5 cm

Available in 38 cm, shoulders 4,5 cm (Junior)

**SHIRT OR DRESS HANGERS** 40 cm, shoulders of 2,5 cm

**SKIRT HANGERS** 36 cm, thickness 1,5 cm