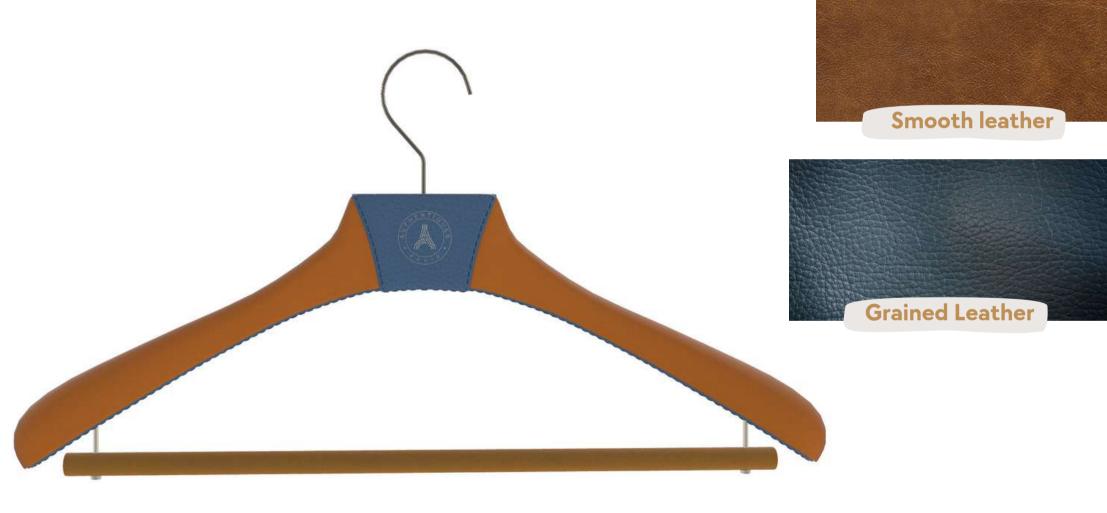

COLORS A palette of more than 70 shades to match as closely as possible

your hangers to your decoration

MATERIALS Beech wood,

Leathers of 1ers choice (Grained, Smooth, Velvet, Nubuck...),

**Designer fabrics** 

#### **GRAINED LEATHER**

The leathers in this collection for your leather hangers come from cattle from Europe, corrected flower, pigmented, grained, supple, mineral tanning. The Grained leather will provide relief and nuance to your leather hanger. Outsideof its aesthetic advantages, it is particularly resistant to scratches, blows from rings or other snags that you could inadvertently make him suffer.

#### **SMOOTH LEATHER**

The collection of these leathers for creating your leather hangers comes from European cattle, full grain, aniline finish, smooth, natural grain, tanning mineral. Opt for smooth leather to benefit from a natural and pure for your elegant leather hanger. We offer you a wide choice of colors that will allow you to match your hangers to your decor interior.

#### **NUBUCK LEATHER**

The nubuck leather collection for your leather hangers comes from European bulls, grained, mineral tanning. In soft or flashy colors, nubuck leather will be ideal for your lingerie and clothes with thin straps. In Indeed, you will appreciate the anti-slip aspect as much as the skin feel of peach of your leather hanger.