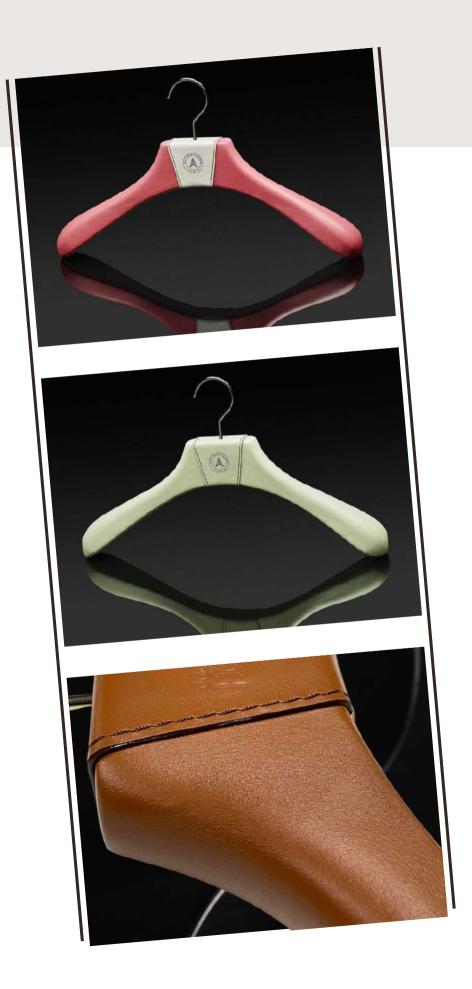

# The HANGER Core business

The very essence of excellence is revealed in design hangers signed Authentiques Paris, where design is expressed through curves that are both soft and ergonomic. Fruit of accomplished expertise, these creations reveal shapes optimal, offering impeccable protection and support for men's wardrobes and a delicate adaptation to those of the ladies.

This excellence is also embodied in the meticulous choice of **first-rate materials and in the meticulous art of leather sheathing made by hand.** These details, guarantees of quality exceptional, help to elevate each hanger to the rank of functional work of art.

## The Shapes

beech wood

**CINTRE VESTE**40 cm, shoulders of 5 cm

Available in 38 cm, shoulders 4,5 cm (Junior)

**SHIRT OR DRESS HANGERS** 40 cm, shoulders of 2,5 cm

**SKIRT HANGERS** 36 cm, thickness 1,5 cm

#### ÉLÉGANCE

The different models of wooden hangers beech, from managed forests ecological and recyclable, have been studied to be very resistant over time and are intended to preserve all types of clothing for men and women: Coats, Jackets, Shirts, Pants and skirts. Raw wood hanger finish, natural varnish, tinted or lacquered varnish among our standard colors or matching your color.