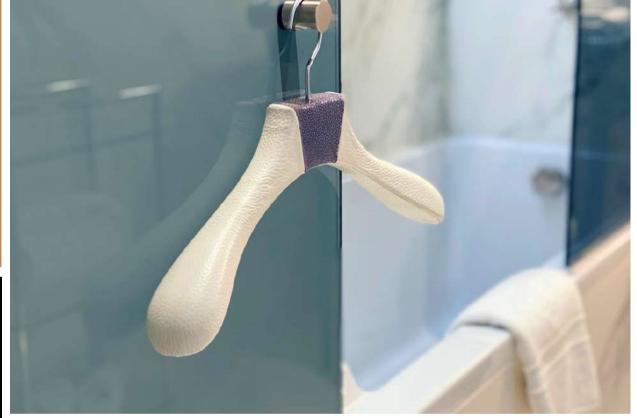

# The HANGER Core business

The very essence of excellence is revealed in design hangers signed Authentiques Paris, where design is expressed through curves that are both soft and ergonomic. Fruit of accomplished expertise, these creations reveal shapes optimal, offering impeccable protection and support for men's wardrobes and a delicate adaptation to those of the ladies.

This excellence is also embodied in the meticulous choice of **first-rate materials and in the meticulous art of leather sheathing made by hand.** These details, guarantees of quality exceptional, help to elevate each hanger to the rank of functional work of art.

## The Shapes

beech wood

**CINTRE VESTE**40 cm, shoulders of 5 cm

Available in 38 cm, shoulders 4,5 cm (Junior)

**SHIRT OR DRESS HANGERS** 40 cm, shoulders of 2,5 cm

**SKIRT HANGERS** 36 cm, thickness 1,5 cm