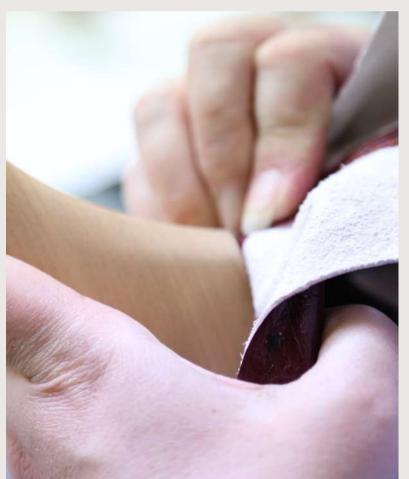

This excellence is also embodied in the meticulous choice of **first-rate materials and in the meticulous art of leather sheathing made by hand.** These details, guarantees of quality exceptional, help to elevate each hanger to the rank of functional work of art.

#### **Leather Hangers**

Beech wood sheated leather hangers 2 pieces of jointed leather with saddle stitching decorative. The purity of the lines of this collection testifies to a meticulously thought-out aesthetic, offering a visual and tactile experience of more pleasant. Each form was studied with precision, not only for aesthetic pleasure, but also to ensure maintenance optimal and flawless protection of clothes hanging on it.