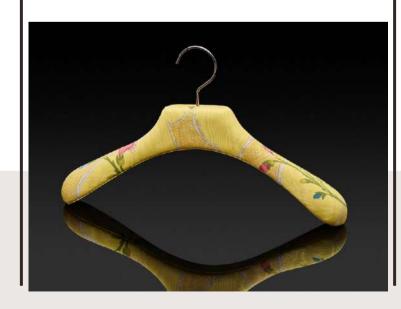

#### **Fabric Hangers**

In collaboration with Maison Charles
Burger, supplier of fabrics for greats of
this world since 1860, Authentiques Paris
has designed beautiful royal hangers for
clothes delicates: fine lingerie, blouses or
Jackets. These luxury hangers are
wrapped in quality foam and covered in
pattern-inspired fabrics originals of
French history.

#### **TISSUES**

In collaboration with Charles Burger, supplier of fabrics for the greats of this world since 1860, Authentiques Paris has designed hangers in velvet and royal fabrics for delicate clothes: hanger for fine lingerie, shirt hangers, jacket hangers, skirt hangers. These hangers are wrapped in quality foam and covered with fabrics inspired by original motifs from French history. An alliance of exceptional know-how unique in the world, offering distinguished and refined touch to "French" style dressing rooms. Canvas of jouy, plain or patterned velvet, patterned moire, floral poplin, percale iced, barry reps.