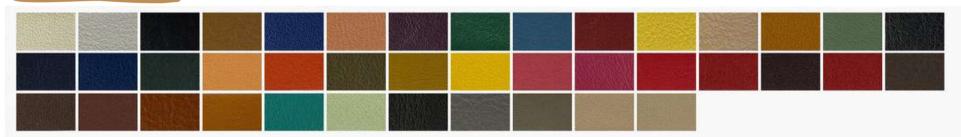

COLORS A palette of more than 70 shades to match as closely as possible

your hangers to your decoration

MATERIALS Beech wood,

Leathers of 1ers choice (Grained, Smooth, Velvet, Nubuck...),

**Designer fabrics** 

#### **WOODS**

All our wooden hangers are made of Beech from French managed forests or European, under FSC or PEFC standards. Here we offer you a non-exhaustive range of colors of the most common shades, but in as a luxury wooden hanger manufacturer, we can totally reproduce all existing colors or in harmony with your decoration interior. For the lacquer, we can apply all existing RAL colors to this day in Matte or Satin finish.

#### Standard nuances Wood

#### **Design nuances Wood**