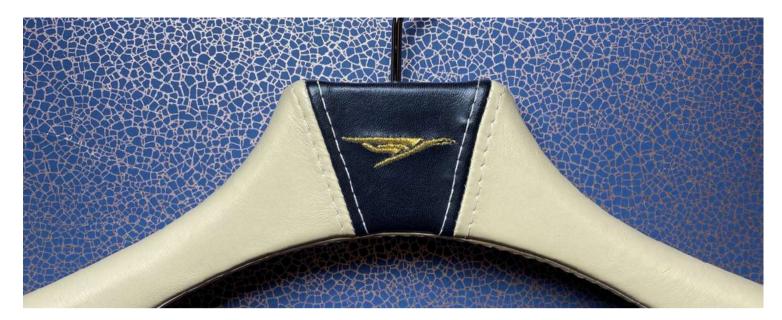

HOOKS Choice of 8 hook colors

**OPTIONS** Trouser bar for suit hanger, bar with clips for hanger

tailored, notches on the shoulders, non-slip velvet flocking on the

shoulder.

MARKING Hand embroidery, laser engraving, screen printing, Hot printing

...depending on your project and your desires, add your initials or

your logo

All our items are signed Authentiques Paris

#### **PROFESSIONALS**

To improve its brand image, the workshop offers the marking of hangers, with marking techniques depending on the materials chosen suitable for affixing so, **Logo or Name.** 

#### **INDIVIDUALS**

In addition to the different customization options, add a sentimental touch by adding your Initials, your Last Name or a personal dedication to make it an heirloom. Looking for a special and lasting gift? Think about the customization of high-end hangers for an occasion special (wedding, birthday, housewarming, etc.)