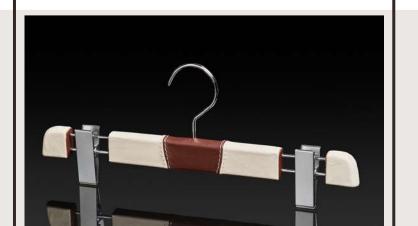

**TROUSER HANGERS**41 cm, thickness 1,5 cm

Flocked crossbars or clips

#### Flocked crossbars:

non-slip bar (velvet flocked), perfect for matching sets, these hangers allow you to hang jackets and pants together, making it easier to coordinate outfits.

Velvet Flocked Bar

#### Crossbars with clips:

This option is designed to make it easier to coordinate outfits and maintaining complete sets.

Hooks: 8 colors to choose from