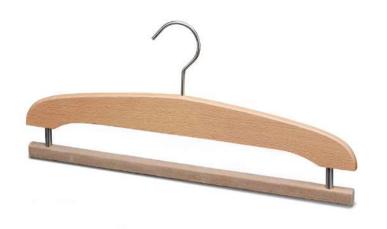

is revealed in design hangers signed Authentiques Paris, where design is expressed through curves that are both soft and ergonomic. Fruit of accomplished expertise, these creations reveal shapes optimal, offering impeccable protection and support for men's wardrobes and a delicate adaptation to those of the ladies.

This excellence is also embodied in the meticulous choice of **first-rate materials and in the meticulous art of leather sheathing made by hand.** These details, guarantees of quality exceptional, help to elevate each hanger to the rank of functional work of art.

Add to this the variety of customization options offered, making it possible to raise this accessory to the status a decorative element in its own right. A homage to the wardrobe elegant "French style".















**TROUSER HANGERS**41 cm, thickness 1,5 cm

Flocked crossbars or clips

## The Shapes

beech wood



**CINTRE VESTE**40 cm, shoulders of 5 cm

Available in 38 cm, shoulders 4,5 cm (Junior)



**SHIRT OR DRESS HANGERS** 40 cm, shoulders of 2,5 cm



**SKIRT HANGERS** 36 cm, thickness 1,5 cm



### Les Options

The following various options offer solutions suitable for a varied range of clothing, guaranteeing both efficient **organization** and maintenance of **tissue integrity.** 

Notches and flocking: Specially designed for

#### Flocked crossbars:

non-slip bar (velvet flocked), perfect for matching sets, these hangers allow you to hang jackets and pants together, making it easier to coordinate outfits.



Velvet Flocked Bar

#### Crossbars with clips:

This option is designed to make