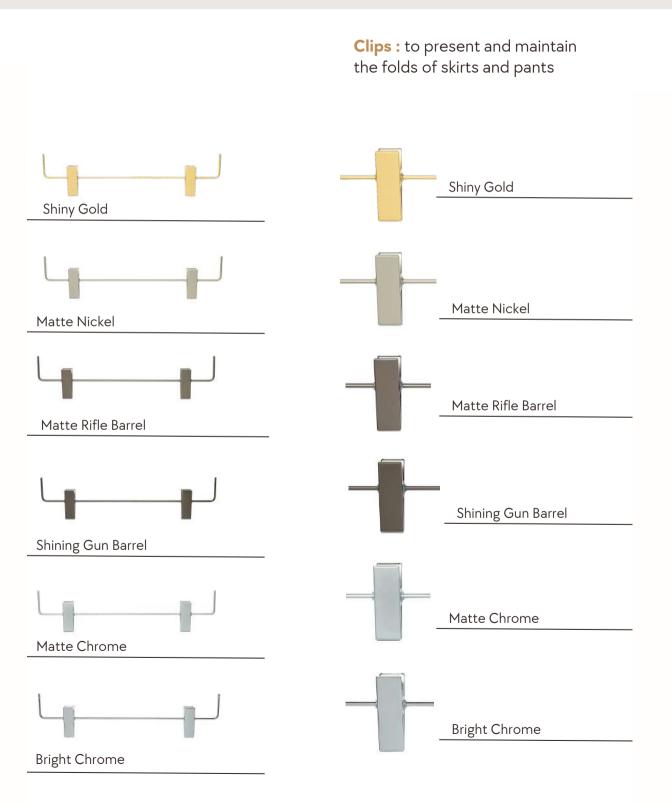

#### Crossbars with clips:

This option is designed to make it easier to coordinate outfits and maintaining complete sets.

Hooks: 8 colors to choose from

HOOKS Choice of 8 hook colors

**OPTIONS** Trouser bar for suit hanger, bar with clips for hanger

tailored, notches on the shoulders, non-slip velvet flocking on the

shoulder.

MARKING Hand embroidery, laser engraving, screen printing, Hot printing