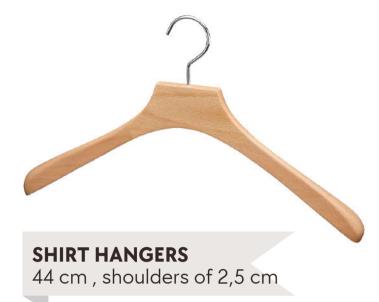

## The Shapes

beech wood

**CINTRE VESTE**40 cm, shoulders of 5 cm

Available in 38 cm, shoulders 4,5 cm (Junior)

**SHIRT OR DRESS HANGERS** 40 cm, shoulders of 2,5 cm

**SKIRT HANGERS** 36 cm, thickness 1,5 cm