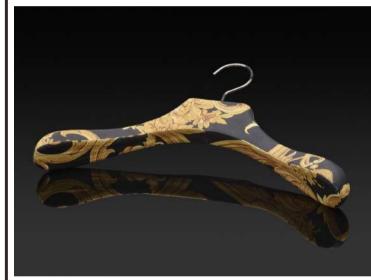

#### **IMPÉRIALE**

Sheating Leather of beech wood hangers joining 3 pieces stitched together trunk maker. We appreciate the possibilities of unique bi-material combinations that they offer. The design is studied at times for a high decorative appearance range only for maintenance and optimal wardrobe protection.

#### **Leather Hangers**

Beech wood sheated leather hangers 2 pieces of jointed leather with saddle stitching decorative. The purity of the lines of this collection testifies to a meticulously thought-out aesthetic, offering a visual and tactile experience of more pleasant. Each form was studied with precision, not only for aesthetic pleasure, but also to ensure maintenance optimal and flawless protection of clothes hanging on it.

#### **Leather Hangers**

Beech wood hangers, sheated with 3 pieces of leather assembled into superposition, embellished with decorative saddle stitching. In finishing leather, it is a wise choice for touch of sophistication without compromise the budget.