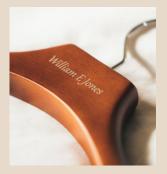

## Elégance Collection

Our different models of beech wood hangers, from managed forests and therefore ecological and recyclable, have been designed to be very resistant over time and are intended to preserve all types of clothing for Men and Women: Coats, Jackets, Shirts, Pants and skirts.

Hanger finish in raw wood, natural varnish, tinted or lacquered varnish among our standard colors or by matching your color.

Elégance

JACKET HANGER

SHIRT HANGER

SKIRT HANGER

PANT HANGER

Additional options on jacket hangers and shirt hangers: shoulder notches or flocking, trouser bar or skirt darts, to adjust them to your wardrobe, personalized with your initials or coat of arms by pad printing or laser.