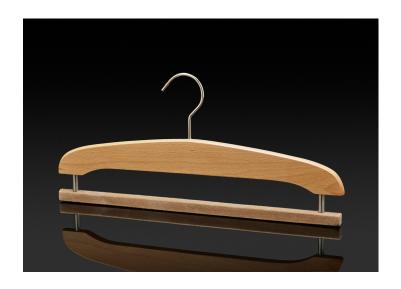

### WOODEN HANGERS

## Elégance Collection

Our different models of beech wood hangers, from managed forests and therefore ecological and recyclable, have been designed to be very resistant over time and are intended to preserve all types of clothing for Men and Women: Coats, Jackets, Shirts, Pants and skirts.

Hanger finish in raw wood, natural varnish, tinted or lacquered varnish among our standard colors or by matching your color.

Elégance

JACKET HANGER

SHIRT HANGER

SKIRT HANGER

PANT HANGER

Additional options on jacket hangers and shirt hangers: shoulder notches or flocking, trouser bar or skirt darts, to adjust them to your wardrobe, personalized with your initials or coat of arms by pad printing or laser.