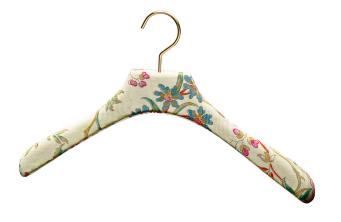

## Collection Royale

In collaboration with the house Charles Burger, supplier of fabrics for the greats of this world since 1860, Authentiques
Paris has designed beautiful royal hangers for delicate clothes:
fine lingerie, blouses or jackets. These luxury hangers are
wrapped in quality foam and sheathed in fabrics inspired by the
original patterns of French history.

Royale

JACKET HANGER

Moire mignardises

SHIRT HANGER
Percal persan

SHIRT HANGER
Fleurs de pavots

JACKET HANGER
Moire Lancret

Jacket or shirt hangers possible in fabrics or velvets. Made to order.