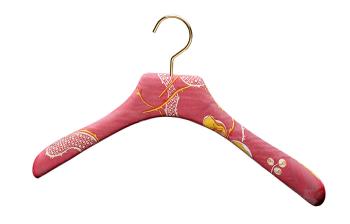

## Collection Royale

In collaboration with the house Charles Burger, supplier of fabrics for the greats of this world since 1860, Authentiques
Paris has designed beautiful royal hangers for delicate clothes:
fine lingerie, blouses or jackets. These luxury hangers are
wrapped in quality foam and sheathed in fabrics inspired by the
original patterns of French history.

Royale

JACKET HANGER

Moire mignardises

SHIRT HANGER
Percal persan

SHIRT HANGER
Fleurs de pavots

JACKET HANGER
Moire Lancret

Jacket or shirt hangers possible in fabrics or velvets. Made to order.