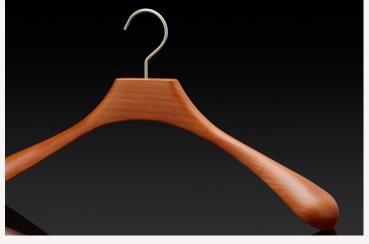

### WOODEN HANGERS

## Elégance Collection

Our different models of beech wood hangers, from managed forests and therefore ecological and recyclable, have been designed to be very resistant over time and are intended to preserve all types of clothing for Men and Women: Coats, Jackets, Shirts, Pants and skirts.

Hanger finish in raw wood, natural varnish, tinted or lacquered varnish among our standard colors or by matching your color.

Elégance

JACKET HANGER

SHIRT HANGER

SKIRT HANGER

PANT HANGER

Additional options on jacket hangers and shirt hangers: shoulder notches or flocking, trouser bar or skirt darts, to adjust them to your wardrobe, personalized with your initials or coat of arms by pad printing or laser.