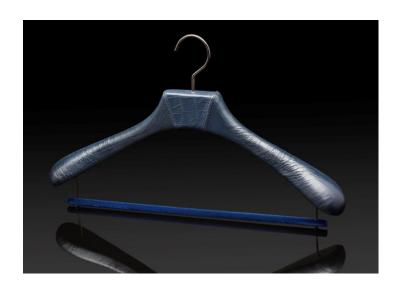

### LEATHER HANGERS

Héritage Collection

Beech wood hangers covered with 2 joined pieces of leather with decorative saddle stitching. We appreciate the purity of lines of this collection with shapes studied both for the pleasure of the eyes and the touch and perfectly focused on the maintenance and protection of clothing.

Héritage

JACKET HANGER

SKIRT HANGER

PANT HANGER

JACKET HANGER

For Men or Women, more than 70 premium leather colors from the best French and Italian tanneries. Smooth, grained or nubuck appearance Personalized hanger with marking with initials or logo with gold iron, embroidery.