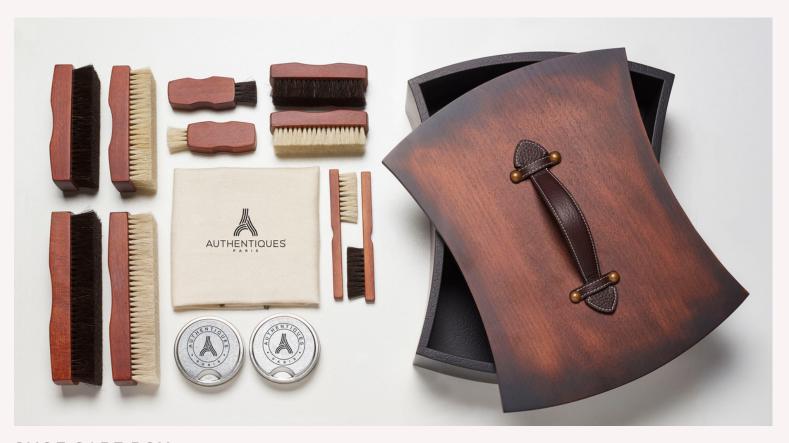

# Closet accessories

SHOE CARE BOX

SHOE CARE KIT

DRESSING CHAIR 2 IN1

HAT STAND