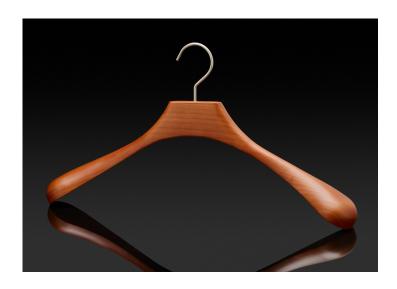

#### LEATHER HANGERS

Impérial Collection

Leather-wrapped beech wood hangers joining 3 topstitched pieces in the trunk style. We appreciate the possibilities of new bi-material combinations it offers. The design is studied both for a high-end decorative aspect and for optimal support and protection of the wardrobe.

Impérial

SHIRT HANGER

JACKET HANGER

PANT HANGER

BEE EMBROIDERY JACKET HANGER

**SUIT HANGER** 

SKIRT HANGER