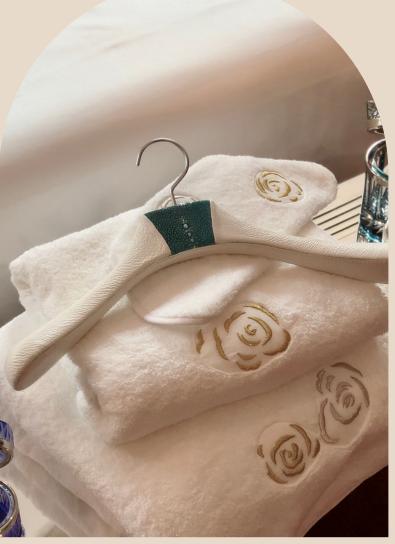

### LEATHER HANGERS

### LEATHER HANGERS

Héritage Collection

Beech wood hangers covered with 2 joined pieces of leather with decorative saddle stitching. We appreciate the purity of lines of this collection with shapes studied both for the pleasure of the eyes and the touch and perfectly focused on the maintenance and protection of clothing.

Héritage

JACKET HANGER

SKIRT HANGER

PANT HANGER

JACKET HANGER

For Men or Women, more than 70 premium leather colors from the best French and Italian tanneries. Smooth, grained or nubuck appearance Personalized hanger with marking with initials or logo with gold iron, embroidery.