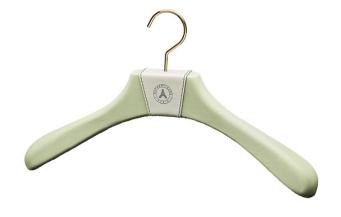

### LEATHER HANGERS

Héritage Collection

Beech wood hangers covered with 2 joined pieces of leather with decorative saddle stitching. We appreciate the purity of lines of this collection with shapes studied both for the pleasure of the eyes and the touch and perfectly focused on the maintenance and protection of clothing.

Héritage

JACKET HANGER

SKIRT HANGER

PANT HANGER

JACKET HANGER

For Men or Women, more than 70 premium leather colors from the best French and Italian tanneries. Smooth, grained or nubuck appearance Personalized hanger with marking with initials or logo with gold iron, embroidery.