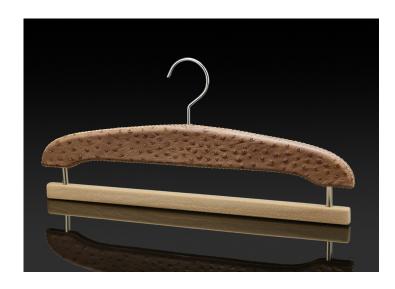

### WOODEN HANGERS

## Elégance Collection

Our different models of beech wood hangers, from managed forests and therefore ecological and recyclable, have been designed to be very resistant over time and are intended to preserve all types of clothing for Men and Women: Coats, Jackets, Shirts, Pants and skirts.

Hanger finish in raw wood, natural varnish, tinted or lacquered varnish among our standard colors or by matching your color.

Elégance

JACKET HANGER

SHIRT HANGER

SKIRT HANGER

PANT HANGER

Additional options on jacket hangers and shirt hangers: shoulder notches or flocking, trouser bar or skirt darts, to adjust them to your wardrobe, personalized with your initials or coat of arms by pad printing or laser.