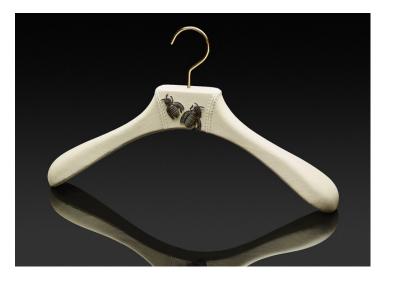

#### LEATHER HANGERS

Impérial Collection

Leather-wrapped beech wood hangers joining 3 topstitched pieces in the trunk style. We appreciate the possibilities of new bi-material combinations it offers. The design is studied both for a high-end decorative aspect and for optimal support and protection of the wardrobe.

Impérial

SHIRT HANGER

JACKET HANGER

PANT HANGER

BEE EMBROIDERY JACKET HANGER

**SUIT HANGER** 

SKIRT HANGER