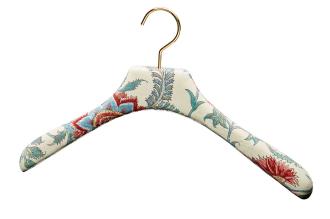

## Collection Royale

In collaboration with the house Charles Burger, supplier of fabrics for the greats of this world since 1860, Authentiques
Paris has designed beautiful royal hangers for delicate clothes:
fine lingerie, blouses or jackets. These luxury hangers are
wrapped in quality foam and sheathed in fabrics inspired by the
original patterns of French history.

Royale

JACKET HANGER

Moire mignardises

SHIRT HANGER
Percal persan

SHIRT HANGER
Fleurs de pavots

JACKET HANGER
Moire Lancret

Jacket or shirt hangers possible in fabrics or velvets. Made to order.