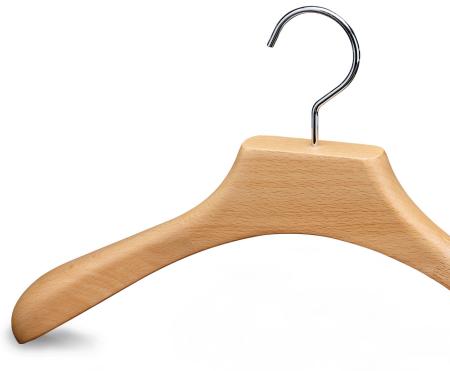

### WOODEN HANGERS

## Elégance Collection

Our different models of beech wood hangers, from managed forests and therefore ecological and recyclable, have been designed to be very resistant over time and are intended to preserve all types of clothing for Men and Women: Coats, Jackets, Shirts, Pants and skirts.

Hanger finish in raw wood, natural varnish, tinted or lacquered varnish among our standard colors or by matching your color.

Elégance

JACKET HANGER

SHIRT HANGER

SKIRT HANGER

PANT HANGER

Additional options on jacket hangers and shirt hangers: shoulder notches or flocking, trouser bar or skirt darts, to adjust them to your wardrobe, personalized with your initials or coat of arms by pad printing or laser.