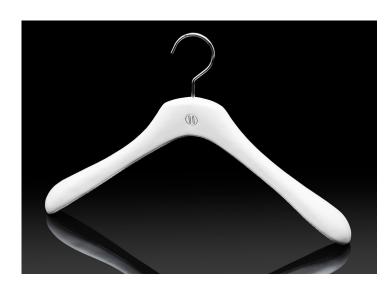

## Elégance Collection

Our different models of beech wood hangers, from managed forests and therefore ecological and recyclable, have been designed to be very resistant over time and are intended to preserve all types of clothing for Men and Women: Coats, Jackets, Shirts, Pants and skirts.

Hanger finish in raw wood, natural varnish, tinted or lacquered varnish among our standard colors or by matching your color.

Elégance

JACKET HANGER

SHIRT HANGER

SKIRT HANGER

PANT HANGER

Additional options on jacket hangers and shirt hangers: shoulder notches or flocking, trouser bar or skirt darts, to adjust them to your wardrobe, personalized with your initials or coat of arms by pad printing or laser.