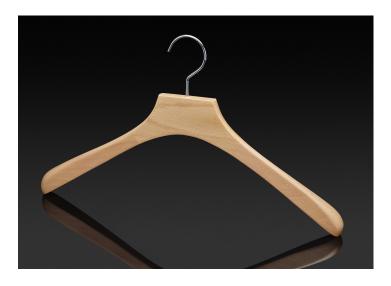

### LEATHER HANGERS

Héritage Collection

Beech wood hangers covered with 2 joined pieces of leather with decorative saddle stitching. We appreciate the purity of lines of this collection with shapes studied both for the pleasure of the eyes and the touch and perfectly focused on the maintenance and protection of clothing.

Héritage

JACKET HANGER

SKIRT HANGER

PANT HANGER

JACKET HANGER

For Men or Women, more than 70 premium leather colors from the best French and Italian tanneries. Smooth, grained or nubuck appearance Personalized hanger with marking with initials or logo with gold iron, embroidery.