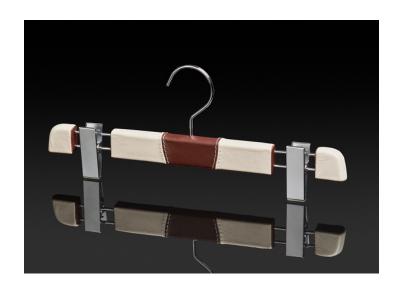

#### LEATHER HANGERS

Impérial Collection

Leather-wrapped beech wood hangers joining 3 topstitched pieces in the trunk style. We appreciate the possibilities of new bi-material combinations it offers. The design is studied both for a high-end decorative aspect and for optimal support and protection of the wardrobe.

Impérial

SHIRT HANGER

JACKET HANGER

PANT HANGER

BEE EMBROIDERY JACKET HANGER

**SUIT HANGER** 

SKIRT HANGER