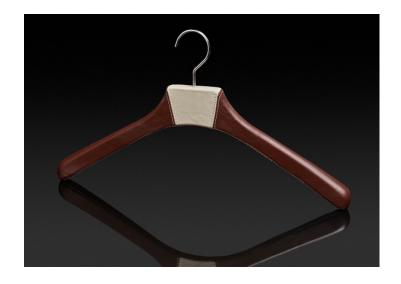

#### LEATHER HANGERS

Impérial Collection

Leather-wrapped beech wood hangers joining 3 topstitched pieces in the trunk style. We appreciate the possibilities of new bi-material combinations it offers. The design is studied both for a high-end decorative aspect and for optimal support and protection of the wardrobe.

Impérial

SHIRT HANGER

JACKET HANGER

PANT HANGER

BEE EMBROIDERY JACKET HANGER

**SUIT HANGER** 

SKIRT HANGER