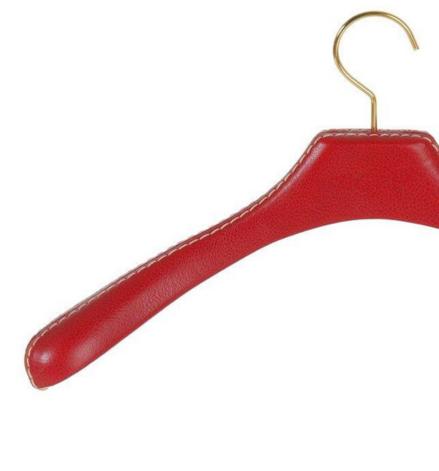

### LEATHER HANGERS

Héritage Collection

Beech wood hangers covered with 2 joined pieces of leather with decorative saddle stitching. We appreciate the purity of lines of this collection with shapes studied both for the pleasure of the eyes and the touch and perfectly focused on the maintenance and protection of clothing.

Héritage

JACKET HANGER

SKIRT HANGER

PANT HANGER

JACKET HANGER

For Men or Women, more than 70 premium leather colors from the best French and Italian tanneries. Smooth, grained or nubuck appearance Personalized hanger with marking with initials or logo with gold iron, embroidery.