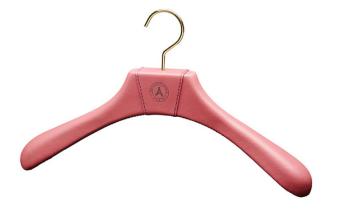

### LEATHER HANGERS

Héritage Collection

Beech wood hangers covered with 2 joined pieces of leather with decorative saddle stitching. We appreciate the purity of lines of this collection with shapes studied both for the pleasure of the eyes and the touch and perfectly focused on the maintenance and protection of clothing.

Héritage

JACKET HANGER

SKIRT HANGER

PANT HANGER

JACKET HANGER

For Men or Women, more than 70 premium leather colors from the best French and Italian tanneries. Smooth, grained or nubuck appearance Personalized hanger with marking with initials or logo with gold iron, embroidery.