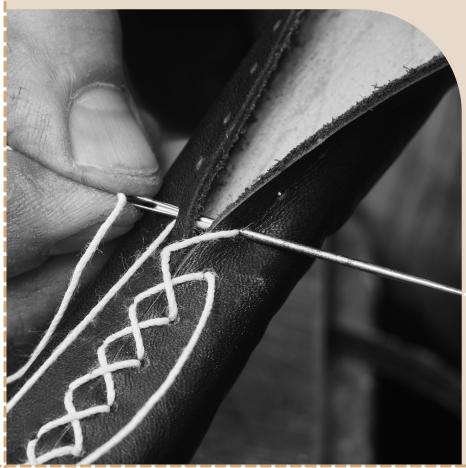

## Prestige Collection

Beech wood hanger sheathed with 3 pieces of glued superimposed leather and decorative saddle stitching. More than 70 premium leather colors: smooth, grained and nubuck Hanger personalized with your initials or logo by gold iron, embroidery, digital printing.

#### LEATHER HANGERS

Impérial Collection

Leather-wrapped beech wood hangers joining 3 topstitched pieces in the trunk style. We appreciate the possibilities of new bi-material combinations it offers. The design is studied both for a high-end decorative aspect and for optimal support and protection of the wardrobe.

### LEATHER HANGERS

Héritage Collection

Beech wood hangers covered with 2 joined pieces of leather with decorative saddle stitching. We appreciate the purity of lines of this collection with shapes studied both for the pleasure of the eyes and the touch and perfectly focused on the maintenance and protection of clothing.