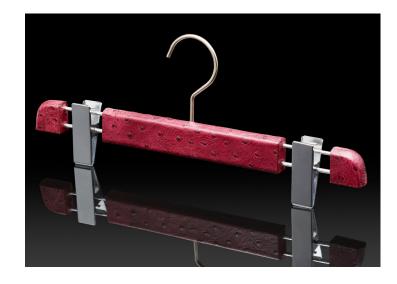

#### LEATHER HANGERS

Impérial Collection

Leather-wrapped beech wood hangers joining 3 topstitched pieces in the trunk style. We appreciate the possibilities of new bi-material combinations it offers. The design is studied both for a high-end decorative aspect and for optimal support and protection of the wardrobe.

Impérial

SHIRT HANGER

JACKET HANGER

PANT HANGER

BEE EMBROIDERY JACKET HANGER

**SUIT HANGER** 

SKIRT HANGER