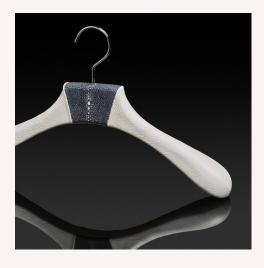

### LEATHER HANGERS

#### LEATHER HANGERS

Impérial Collection

Leather-wrapped beech wood hangers joining 3 topstitched pieces in the trunk style. We appreciate the possibilities of new bi-material combinations it offers. The design is studied both for a high-end decorative aspect and for optimal support and protection of the wardrobe.

Impérial

SHIRT HANGER

JACKET HANGER

PANT HANGER

BEE EMBROIDERY JACKET HANGER

**SUIT HANGER** 

SKIRT HANGER