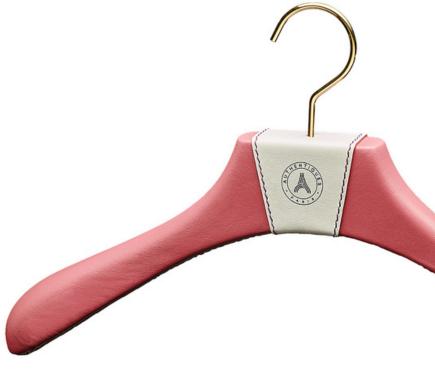

## Prestige Collection

Beech wood hanger sheathed with 3 pieces of glued superimposed leather and decorative saddle stitching. More than 70 premium leather colors: smooth, grained and nubuck Hanger personalized with your initials or logo by gold iron, embroidery, digital printing.

Prestige

MEN JACKET HANGER

**WOMEN JACKET HANGER** 

WOMEN JACKET HANGER

MEN JACKET HANGER

On request: hangers for men, women, blouse, jacket, skirt, suit, pants, suit