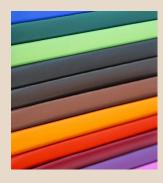

## Prestige Collection

Beech wood hanger sheathed with 3 pieces of glued superimposed leather and decorative saddle stitching. More than 70 premium leather colors: smooth, grained and nubuck Hanger personalized with your initials or logo by gold iron, embroidery, digital printing.

Héritage

JACKET HANGER

SKIRT HANGER

PANT HANGER

JACKET HANGER

For Men or Women, more than 70 premium leather colors from the best French and Italian tanneries. Smooth, grained or nubuck appearance Personalized hanger with marking with initials or logo with gold iron, embroidery.