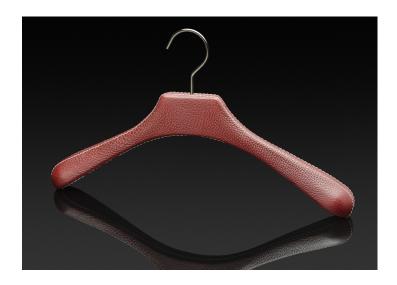

### LEATHER HANGERS

Héritage Collection

Beech wood hangers covered with 2 joined pieces of leather with decorative saddle stitching. We appreciate the purity of lines of this collection with shapes studied both for the pleasure of the eyes and the touch and perfectly focused on the maintenance and protection of clothing.

Héritage

JACKET HANGER

SKIRT HANGER

PANT HANGER

JACKET HANGER

For Men or Women, more than 70 premium leather colors from the best French and Italian tanneries. Smooth, grained or nubuck appearance Personalized hanger with marking with initials or logo with gold iron, embroidery.