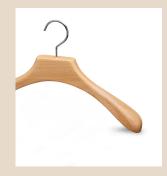

### WOODEN HANGERS

## Elégance Collection

Our different models of beech wood hangers, from managed forests and therefore ecological and recyclable, have been designed to be very resistant over time and are intended to preserve all types of clothing for Men and Women: Coats, Jackets, Shirts, Pants and skirts.

Hanger finish in raw wood, natural varnish, tinted or lacquered varnish among our standard colors or by matching your color.

Elégance

JACKET HANGER

SHIRT HANGER

SKIRT HANGER

PANT HANGER

Additional options on jacket hangers and shirt hangers: shoulder notches or flocking, trouser bar or skirt darts, to adjust them to your wardrobe, personalized with your initials or coat of arms by pad printing or laser.