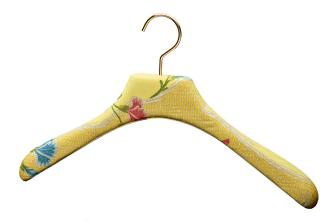

## Collection Royale

In collaboration with the house Charles Burger, supplier of fabrics for the greats of this world since 1860, Authentiques
Paris has designed beautiful royal hangers for delicate clothes:
fine lingerie, blouses or jackets. These luxury hangers are
wrapped in quality foam and sheathed in fabrics inspired by the
original patterns of French history.

Royale

JACKET HANGER

Moire mignardises

SHIRT HANGER
Percal persan

SHIRT HANGER
Fleurs de pavots

JACKET HANGER
Moire Lancret

Jacket or shirt hangers possible in fabrics or velvets. Made to order.