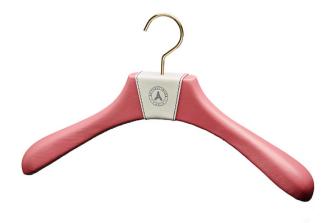

## Prestige Collection

Beech wood hanger sheathed with 3 pieces of glued superimposed leather and decorative saddle stitching. More than 70 premium leather colors: smooth, grained and nubuck Hanger personalized with your initials or logo by gold iron, embroidery, digital printing.

Prestige

MEN JACKET HANGER

**WOMEN JACKET HANGER** 

WOMEN JACKET HANGER

MEN JACKET HANGER

On request: hangers for men, women, blouse, jacket, skirt, suit, pants, suit