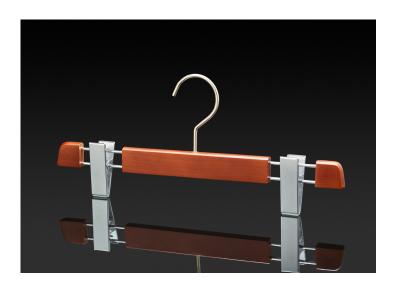

### WOODEN HANGERS

## Elégance Collection

Our different models of beech wood hangers, from managed forests and therefore ecological and recyclable, have been designed to be very resistant over time and are intended to preserve all types of clothing for Men and Women: Coats, Jackets, Shirts, Pants and skirts.

Hanger finish in raw wood, natural varnish, tinted or lacquered varnish among our standard colors or by matching your color.

Elégance

JACKET HANGER

SHIRT HANGER

SKIRT HANGER

PANT HANGER

Additional options on jacket hangers and shirt hangers: shoulder notches or flocking, trouser bar or skirt darts, to adjust them to your wardrobe, personalized with your initials or coat of arms by pad printing or laser.