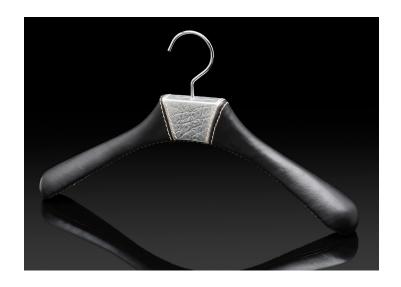

### LEATHER HANGERS

## Prestige Collection

Beech wood hanger sheathed with 3 pieces of glued superimposed leather and decorative saddle stitching. More than 70 premium leather colors: smooth, grained and nubuck Hanger personalized with your initials or logo by gold iron, embroidery, digital printing.

Prestige

MEN JACKET HANGER

**WOMEN JACKET HANGER** 

WOMEN JACKET HANGER

MEN JACKET HANGER

On request: hangers for men, women, blouse, jacket, skirt, suit, pants, suit