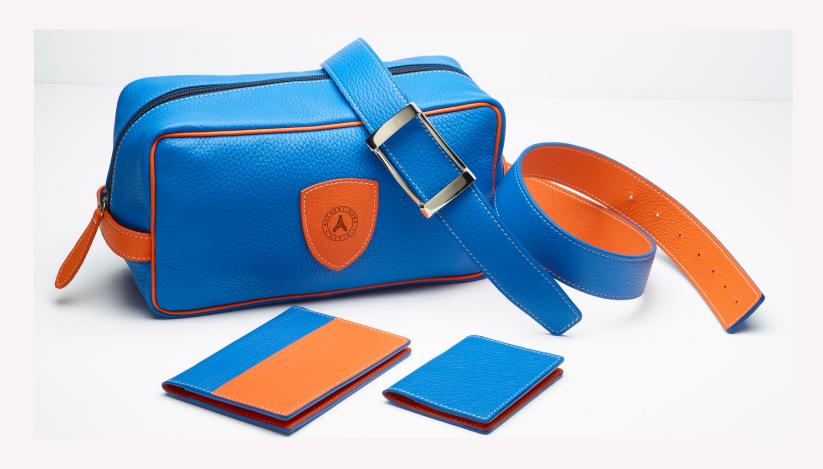

llustrate the aesthetics and knowhow of French craftsmen. Specialized
in the creation and design of
dressing accessories, the House
offers a collection of unique tailormade hangers, high-end accessories
for the care of your shoes as well as
a line of leather goods

# FRENCH





KNOW-HOW



Hangers



LEATHER HANGERS **Héritage** 



LEATHER HANGERS
Prestige



LEATHER HANGERS Impériale



FABRICS AND VELVET HANGERS Royale



WOODEN HANGERS **Elégance** 



## Online configurator



UNIQUE IN THE WORLD

CREATE YOUR HANGER TO MATCH YOUR DECORATION, DISCOVER ALL THE OPTIONS ONLINE AT

authentiques-paris.com



HOOKS



**SHAPES** 



**MATERIALS** 



TOPSTICHING



**MARKING** 



# Closet accessories



SHOE CARE BOX



SHOE CARE KIT



DRESSING CHAIR 2 IN1



HAT STAND



# Leather good









TOILETRY BAGS



CARD / PASSEPORT HOLDER





### LEATHER HANGERS

## Prestige Collection

Beech wood hanger sheathed with 3 pieces of glued superimposed leather and decorative saddle stitching. More than 70 premium leather colors: smooth, grained and nubuck Hanger personalized with your initials or logo by gold iron, embroidery, digital printing.

Prestige



MEN JACKET HANGER



**WOMEN JACKET HANGER** 



WOMEN JACKET HANGER



MEN JACKET HANGER

On request: hangers for men, women, blouse, jacket, skirt, suit, pants, suit





#### LEATHER HANGERS

Impérial Collection

Leather-wrapped beech wood hangers joining 3 topstitched pieces in the trunk style. We appreciate the possibilities of new bi-material combinations it offers. The design is studied both for a high-end decorative a