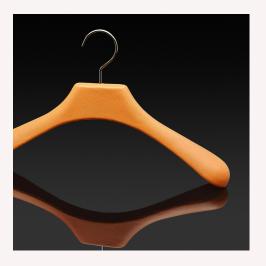

### WOODEN HANGERS

## Elégance Collection

Our different models of beech wood hangers, from managed forests and therefore ecological and recyclable, have been designed to be very resistant over time and are intended to preserve all types of clothing for Men and Women: Coats, Jackets, Shirts, Pants and skirts.

Hanger finish in raw wood, natural varnish, tinted or lacquered varnish among our standard colors or by matching your color.

Elégance

JACKET HANGER

SHIRT HANGER

SKIRT HANGER

PANT HANGER

Additional options on jacket hangers and shirt hangers: shoulder notches or flocking, trouser bar or skirt darts, to adjust them to your wardrobe, personalized with your initials or coat of arms by pad printing or laser.