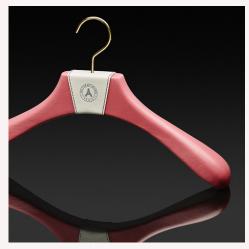

### LEATHER HANGERS

### LEATHER HANGERS

Héritage Collection

Beech wood hangers covered with 2 joined pieces of leather with decorative saddle stitching. We appreciate the purity of lines of this collection with shapes studied both for the pleasure of the eyes and the touch and perfectly focused on the maintenance and protection of clothing.

Héritage

JACKET HANGER

SKIRT HANGER

PANT HANGER

JACKET HANGER

For Men or Women, more than 70 premium leather colors from the best French and Italian tanneries. Smooth, grained or nubuck appearance Personalized hanger with marking with initials or logo with gold iron, embroidery.