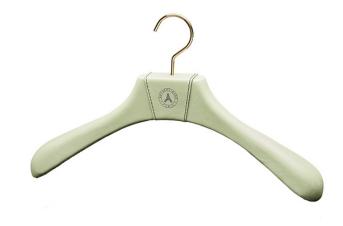

### LEATHER HANGERS

Héritage Collection

Beech wood hangers covered with 2 joined pieces of leather with decorative saddle stitching. We appreciate the purity of lines of this collection with shapes studied both for the pleasure of the eyes and the touch and perfectly focused on the maintenance and protection of clothing.

Héritage

JACKET HANGER

SKIRT HANGER

PANT HANGER

JACKET HANGER

For Men or Women, more than 70 premium leather colors from the best French and Italian tanneries. Smooth, grained or nubuck appearance Personalized hanger with marking with initials or logo with gold iron, embroidery.