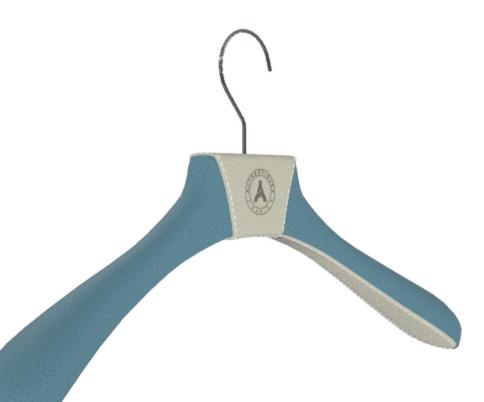

### LEATHER HANGERS

### LEATHER HANGERS

Héritage Collection

Beech wood hangers covered with 2 joined pieces of leather with decorative saddle stitching. We appreciate the purity of lines of this collection with shapes studied both for the pleasure of the eyes and the touch and perfectly focused on the maintenance and protection of clothing.

Héritage

JACKET HANGER

SKIRT HANGER

PANT HANGER

JACKET HANGER

For Men or Women, more than 70 premium leather colors from the best French and Italian tanneries. Smooth, grained or nubuck appearance Personalized hanger with marking with initials or logo with gold iron, embroidery.