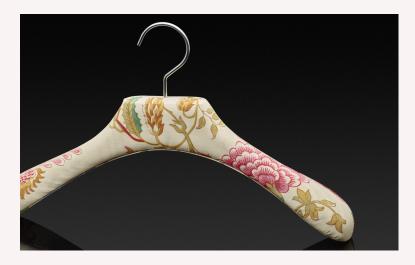

## Collection Royale

In collaboration with the house Charles Burger, supplier of fabrics for the greats of this world since 1860, Authentiques
Paris has designed beautiful royal hangers for delicate clothes:
fine lingerie, blouses or jackets. These luxury hangers are
wrapped in quality foam and sheathed in fabrics inspired by the
original patterns of French history.

Royale

JACKET HANGER

Moire mignardises

SHIRT HANGER
Percal persan

SHIRT HANGER
Fleurs de pavots

JACKET HANGER
Moire Lancret

Jacket or shirt hangers possible in fabrics or velvets. Made to order.