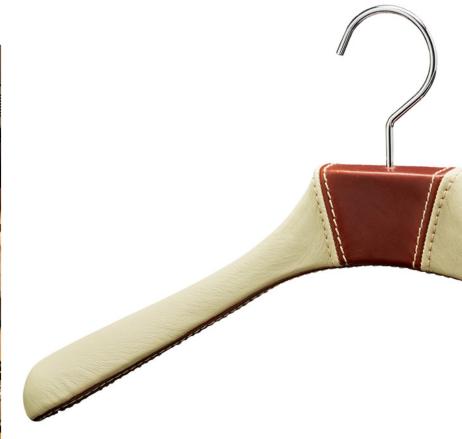

## Prestige Collection

Beech wood hanger sheathed with 3 pieces of glued superimposed leather and decorative saddle stitching. More than 70 premium leather colors: smooth, grained and nubuck Hanger personalized with your initials or logo by gold iron, embroidery, digital printing.

Prestige

MEN JACKET HANGER

**WOMEN JACKET HANGER** 

WOMEN JACKET HANGER

MEN JACKET HANGER

On request: hangers for men, women, blouse, jacket, skirt, suit, pants, suit