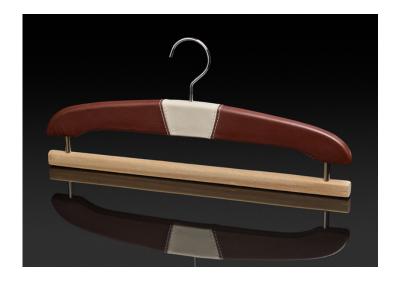

### WOODEN HANGERS

## Elégance Collection

Our different models of beech wood hangers, from managed forests and therefore ecological and recyclable, have been designed to be very resistant over time and are intended to preserve all types of clothing for Men and Women: Coats, Jackets, Shirts, Pants and skirts.

Hanger finish in raw wood, natural varnish, tinted or lacquered varnish among our standard colors or by matching your color.

Elégance

JACKET HANGER

SHIRT HANGER

SKIRT HANGER

PANT HANGER

Additional options on jacket hangers and shirt hangers: shoulder notches or flocking, trouser bar or skirt darts, to adjust them to your wardrobe, personalized with your initials or coat of arms by pad printing or laser.