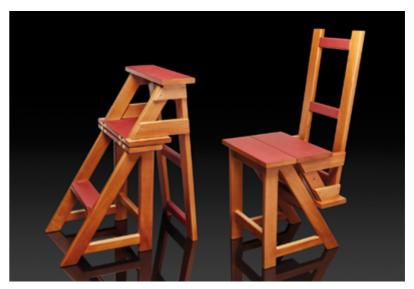

### DRESSING CHAIR

An ingenious stepladder, the transforming chair to reach the highest shelves

A wide range of finishes and shapes